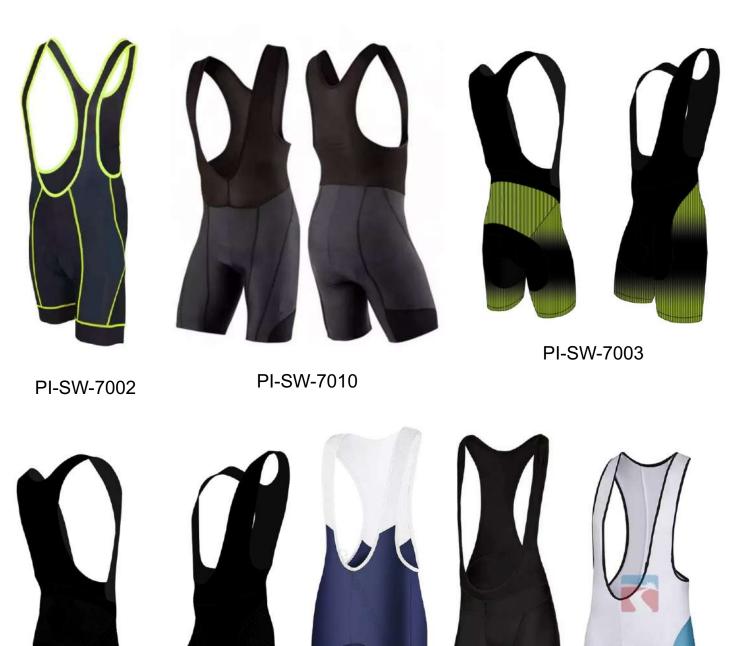

PI-SW-7006

PI-SW-7007

150gsm 100% polyester birdeye fabric, 250gsm Lycra fabric Sublimation printing, Embroidery, Heat press, Tackle twill ect

<sup>Page</sup> 16

150gsm 100% polyester birdeye fabric, 250gsm Lycra fabric Sublimation printing, Embroidery, Heat press, Tackle twill ect