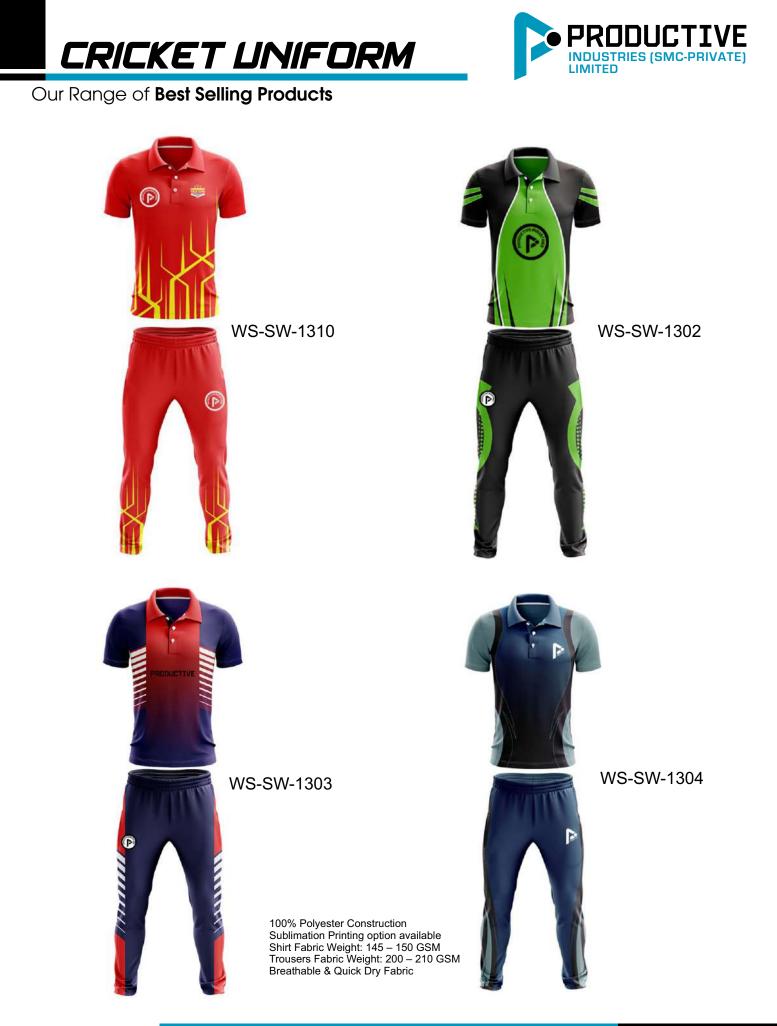

WS-SW-1301

100% Polyester Construction Sublimation Printing option available Shirt Fabric Weight: 145 – 150 GSM Trousers Fabric Weight: 200 – 210 GSM Breathable & Quick Dry Fabric

> Page 10

Dry Fit Sublimated Jersey & Shorts Pro Fit Model Jersey's Neck available in "Laced up" or "V Neck" style Side Slits in Jersey Adjustable Buckles Elongated Velcro & Elastic Strip for ultimate fit Very Comfortable in wearing Unlimited Sublimation available