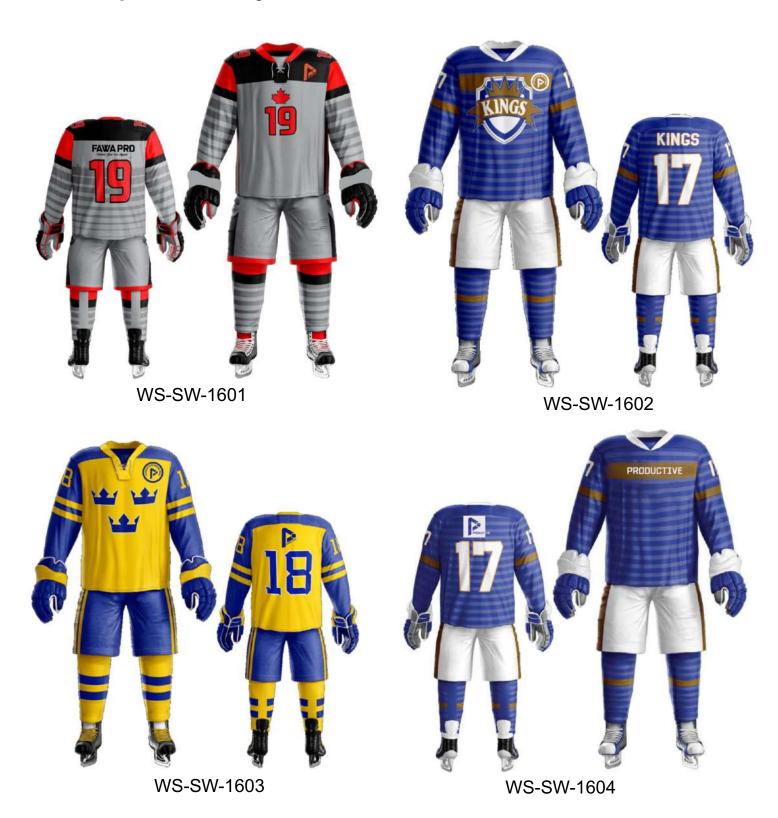

# LAHA CORPORATE LE OF CONTENT CPF

WS-SW-1208

WS-SW-1201

WS-SW-1209

WS-SW-1202

Jersey is Flexible from top to bottom 100% Polyester 2-way stretching design Tricot Mesh Body & Blade Panels 100% Spandex Pants with Elastic Waistband Full Compression style pants allowing flexibility Pants are offered as Flat or Lace-up front Very Comfortable in wearing

Jersey is Flexible from top to bottom 100% Polyester 2-way stretching design Tricot Mesh Body & Blade Panels 100% Spandex Pants with Elastic Waistband Full Compression style pants allowing flexibility Pants are offered as Flat or Lace-up front Very Comfortable in wearing