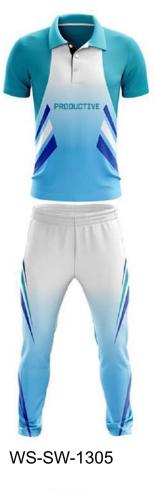

WS-SW-1301

100% Polyester Construction Sublimation Printing option available Shirt Fabric Weight: 145 – 150 GSM Trousers Fabric Weight: 200 – 210 GSM Breathable & Quick Dry Fabric

> Page 10

Dry Fit Sublimated Jersey & Shorts Pro Fit Model Jersey's Neck available in "Laced up" or "V Neck" style Side Slits in Jersey Adjustable Buckles Elongated Velcro & Elastic Strip for ultimate fit Very Comfortable in wearing Unlimited Sublimation available