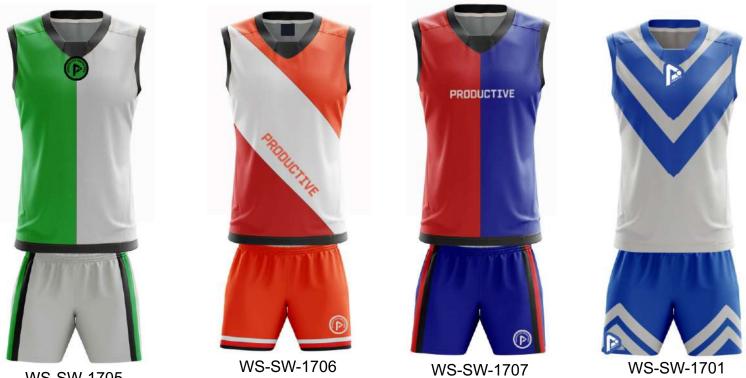

WS-SW-1702

WS-SW-1703

WS-SW-1704

WS-SW-1705

100% Polyester, Micro Interlock 220-280gsm, Micro Bird Eye Mesh 220-280gsm

WS-SW-1306

WS-SW-1307

WS-SW-1308