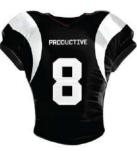

# LAHA CORPORATE LE OF CONTENT CPF

WS-SW-1208

WS-SW-1201

WS-SW-1209

WS-SW-1202

Jersey is Flexible from top to bottom 100% Polyester 2-way stretching design Tricot Mesh Body & Blade Panels 100% Spandex Pants with Elastic Waistband Full Compression style pants allowing flexibility Pants are offered as Flat or Lace-up front Very Comfortable in wearing

Jersey is Flexible from top to bottom 100% Polyester 2-way stretching design Tricot Mesh Body & Blade Panels 100% Spandex Pants with Elastic Waistband Full Compression style pants allowing flexibility Pants are offered as Flat or Lace-up front Very Comfortable in wearing