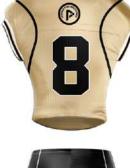

# LAHA CORPORATE LE OF CONTENT CPF

WS-SW-1208

WS-SW-1201

WS-SW-1209

WS-SW-1202

Jersey is Flexible from top to bottom 100% Polyester 2-way stretching design Tricot Mesh Body & Blade Panels 100% Spandex Pants with Elastic Waistband Full Compression style pants allowing flexibility Pants are offered as Flat or Lace-up front Very Comfortable in wearing

Jersey is Flexible from top to bottom 100% Polyester 2-way stretching design Tricot Mesh Body & Blade Panels 100% Spandex Pants with Elastic Waistband Full Compression style pants allowing flexibility Pants are offered as Flat or Lace-up front Very Comfortable in wearing