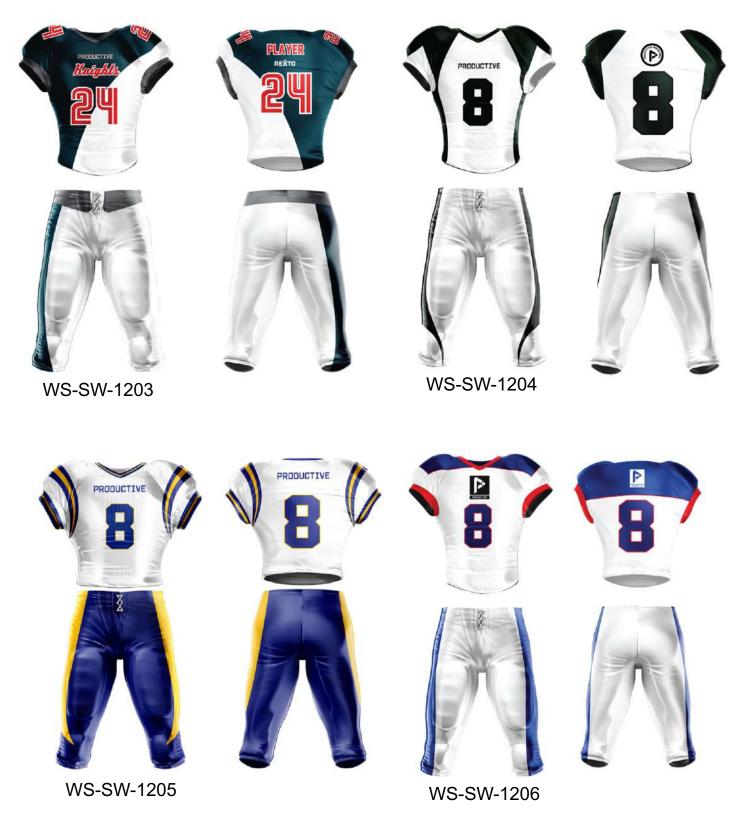

# LAHA CORPORATE LE OF CONTENT CPF

WS-SW-1208

WS-SW-1201

WS-SW-1209

WS-SW-1202

Jersey is Flexible from top to bottom 100% Polyester 2-way stretching design Tricot Mesh Body & Blade Panels 100% Spandex Pants with Elastic Waistband Full Compression style pants allowing flexibility Pants are offered as Flat or Lace-up front Very Comfortable in wearing

Jersey is Flexible from top to bottom 100% Polyester 2-way stretching design Tricot Mesh Body & Blade Panels 100% Spandex Pants with Elastic Waistband Full Compression style pants allowing flexibility Pants are offered as Flat or Lace-up front Very Comfortable in wearing