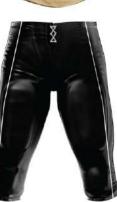

# LAHA CORPORATE LE OF CONTENT CPF

WS-SW-1208

WS-SW-1201

WS-SW-1209

WS-SW-1202

Jersey is Flexible from top to bottom 100% Polyester 2-way stretching design Tricot Mesh Body & Blade Panels 100% Spandex Pants with Elastic Waistband Full Compression style pants allowing flexibility Pants are offered as Flat or Lace-up front Very Comfortable in wearing

Jersey is Flexible from top to bottom 100% Polyester 2-way stretching design Tricot Mesh Body & Blade Panels 100% Spandex Pants with Elastic Waistband Full Compression style pants allowing flexibility Pants are offered as Flat or Lace-up front Very Comfortable in wearing