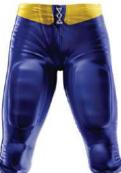

# LAHA CORPORATE LE OF CONTENT CPF

WS-SW-1208

WS-SW-1201

WS-SW-1209

WS-SW-1202

Jersey is Flexible from top to bottom 100% Polyester 2-way stretching design Tricot Mesh Body & Blade Panels 100% Spandex Pants with Elastic Waistband Full Compression style pants allowing flexibility Pants are offered as Flat or Lace-up front Very Comfortable in wearing

Jersey is Flexible from top to bottom 100% Polyester 2-way stretching design Tricot Mesh Body & Blade Panels 100% Spandex Pants with Elastic Waistband Full Compression style pants allowing flexibility Pants are offered as Flat or Lace-up front Very Comfortable in wearing