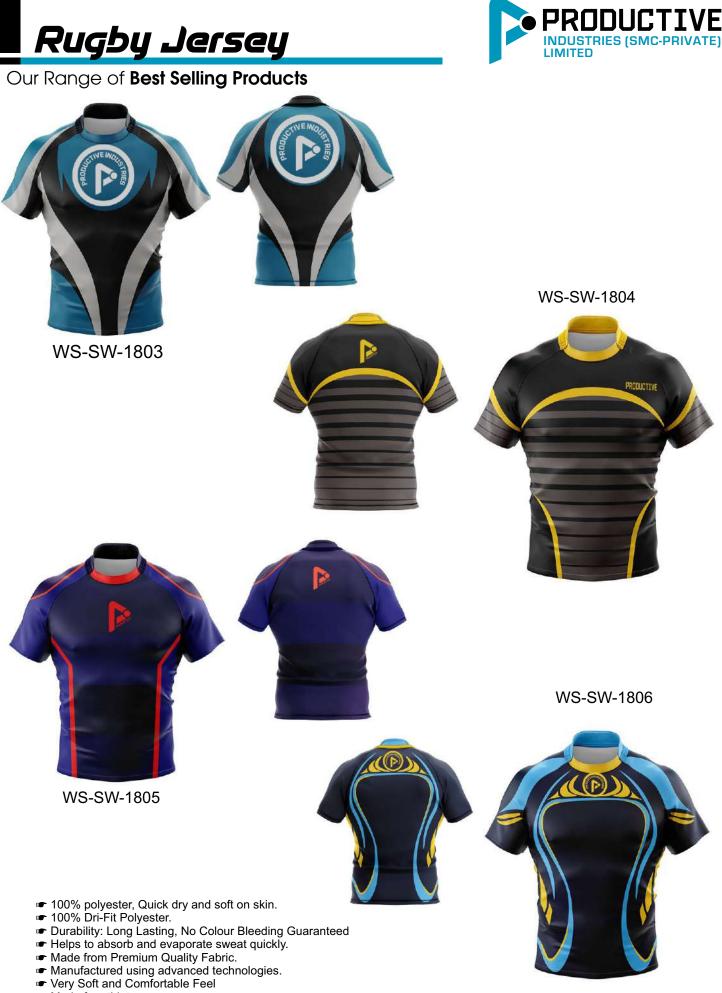

#### Our Range of Best Selling Products

Premium cut and sew baseball uniforms with panel and piping inserts. 100% lightweight yet strong and breathable polyester fabrics Twice-reinforced seams Inclusions: Sewn On/Tackle twill Team Name, Player Number and Player name Upgrades available: Neck Tab and Neck Tab Initials, Computer Embroidered Logos, sublimated patterns