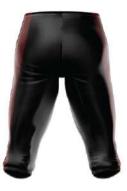

# LAHA CORPORATE LE OF CONTENT CPF

WS-SW-1208

WS-SW-1201

WS-SW-1209

WS-SW-1202

Jersey is Flexible from top to bottom 100% Polyester 2-way stretching design Tricot Mesh Body & Blade Panels 100% Spandex Pants with Elastic Waistband Full Compression style pants allowing flexibility Pants are offered as Flat or Lace-up front Very Comfortable in wearing

Jersey is Flexible from top to bottom 100% Polyester 2-way stretching design Tricot Mesh Body & Blade Panels 100% Spandex Pants with Elastic Waistband Full Compression style pants allowing flexibility Pants are offered as Flat or Lace-up front Very Comfortable in wearing