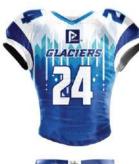

# LAHA CORPORATE LE OF CONTENT CPF

WS-SW-1208

WS-SW-1201

WS-SW-1209

WS-SW-1202

Jersey is Flexible from top to bottom 100% Polyester 2-way stretching design Tricot Mesh Body & Blade Panels 100% Spandex Pants with Elastic Waistband Full Compression style pants allowing flexibility Pants are offered as Flat or Lace-up front Very Comfortable in wearing

Jersey is Flexible from top to bottom 100% Polyester 2-way stretching design Tricot Mesh Body & Blade Panels 100% Spandex Pants with Elastic Waistband Full Compression style pants allowing flexibility Pants are offered as Flat or Lace-up front Very Comfortable in wearing