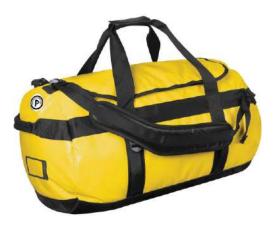

WS-SW-1404

WS-SW-1405

WS-SW-1406

WS-SW-1401

Very durable, lightweight, and dependable for many trips and long term storage

- Exporters
- Wholesaler
- Customization
- Brand Your Own
- Manufacturer & Supplier
- Accept Customer's Designs