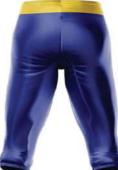

# LAHA CORPORATE LE OF CONTENT CPF

WS-SW-1208

WS-SW-1201

WS-SW-1209

WS-SW-1202

Jersey is Flexible from top to bottom 100% Polyester 2-way stretching design Tricot Mesh Body & Blade Panels 100% Spandex Pants with Elastic Waistband Full Compression style pants allowing flexibility Pants are offered as Flat or Lace-up front Very Comfortable in wearing

Jersey is Flexible from top to bottom 100% Polyester 2-way stretching design Tricot Mesh Body & Blade Panels 100% Spandex Pants with Elastic Waistband Full Compression style pants allowing flexibility Pants are offered as Flat or Lace-up front Very Comfortable in wearing