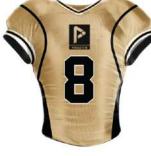

# LAHA CORPORATE LE OF CONTENT CPF

WS-SW-1208

WS-SW-1201

WS-SW-1209

WS-SW-1202

Jersey is Flexible from top to bottom 100% Polyester 2-way stretching design Tricot Mesh Body & Blade Panels 100% Spandex Pants with Elastic Waistband Full Compression style pants allowing flexibility Pants are offered as Flat or Lace-up front Very Comfortable in wearing

Jersey is Flexible from top to bottom 100% Polyester 2-way stretching design Tricot Mesh Body & Blade Panels 100% Spandex Pants with Elastic Waistband Full Compression style pants allowing flexibility Pants are offered as Flat or Lace-up front Very Comfortable in wearing