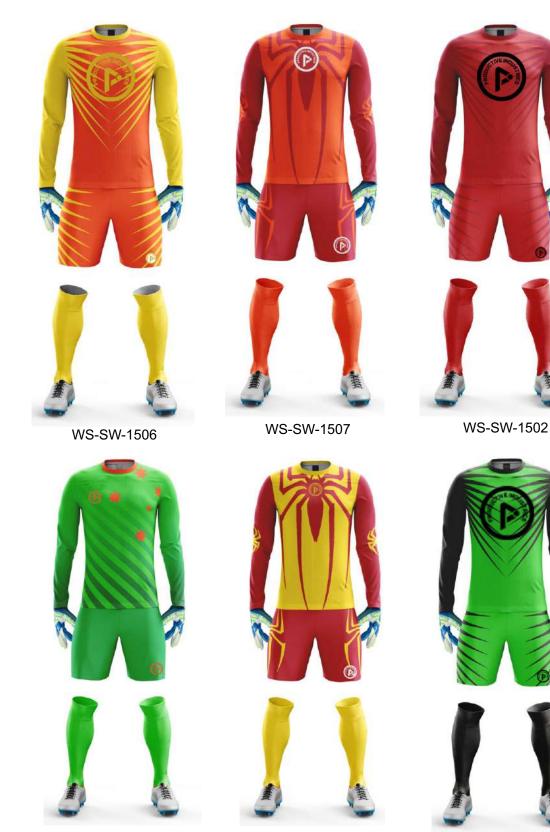

WS-SW-1907

WS-SW-1503

WS-SW-1504

WS-SW-1505

Material: Polyester + Foam padded Machine Wash Breathable Fabric Material: EVA latex sponge, The goalkeeper armor is used with 24 high-density fully combed polyester,