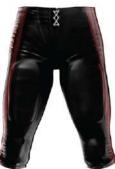

# LAHA CORPORATE LE OF CONTENT CPF

WS-SW-1208

WS-SW-1201

WS-SW-1209

WS-SW-1202

Jersey is Flexible from top to bottom 100% Polyester 2-way stretching design Tricot Mesh Body & Blade Panels 100% Spandex Pants with Elastic Waistband Full Compression style pants allowing flexibility Pants are offered as Flat or Lace-up front Very Comfortable in wearing

Jersey is Flexible from top to bottom 100% Polyester 2-way stretching design Tricot Mesh Body & Blade Panels 100% Spandex Pants with Elastic Waistband Full Compression style pants allowing flexibility Pants are offered as Flat or Lace-up front Very Comfortable in wearing