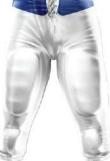

# LAHA CORPORATE LE OF CONTENT CPF

WS-SW-1208

WS-SW-1201

WS-SW-1209

WS-SW-1202

Jersey is Flexible from top to bottom 100% Polyester 2-way stretching design Tricot Mesh Body & Blade Panels 100% Spandex Pants with Elastic Waistband Full Compression style pants allowing flexibility Pants are offered as Flat or Lace-up front Very Comfortable in wearing

Jersey is Flexible from top to bottom 100% Polyester 2-way stretching design Tricot Mesh Body & Blade Panels 100% Spandex Pants with Elastic Waistband Full Compression style pants allowing flexibility Pants are offered as Flat or Lace-up front Very Comfortable in wearing