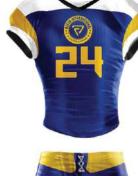

# LAHA CORPORATE LE OF CONTENT CPF

WS-SW-1208

WS-SW-1201

WS-SW-1209

WS-SW-1202

Jersey is Flexible from top to bottom 100% Polyester 2-way stretching design Tricot Mesh Body & Blade Panels 100% Spandex Pants with Elastic Waistband Full Compression style pants allowing flexibility Pants are offered as Flat or Lace-up front Very Comfortable in wearing

Jersey is Flexible from top to bottom 100% Polyester 2-way stretching design Tricot Mesh Body & Blade Panels 100% Spandex Pants with Elastic Waistband Full Compression style pants allowing flexibility Pants are offered as Flat or Lace-up front Very Comfortable in wearing