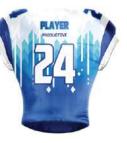

# LAHA CORPORATE LE OF CONTENT CPF

WS-SW-1208

WS-SW-1201

WS-SW-1209

WS-SW-1202

Jersey is Flexible from top to bottom 100% Polyester 2-way stretching design Tricot Mesh Body & Blade Panels 100% Spandex Pants with Elastic Waistband Full Compression style pants allowing flexibility Pants are offered as Flat or Lace-up front Very Comfortable in wearing

Jersey is Flexible from top to bottom 100% Polyester 2-way stretching design Tricot Mesh Body & Blade Panels 100% Spandex Pants with Elastic Waistband Full Compression style pants allowing flexibility Pants are offered as Flat or Lace-up front Very Comfortable in wearing