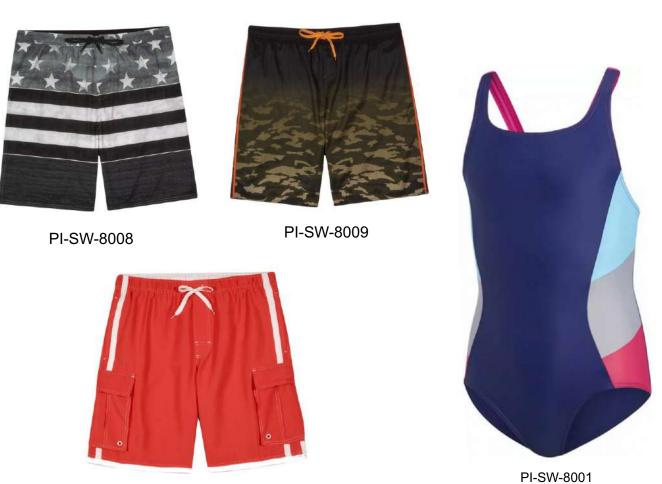

" or "V Neck" style Side Slits in Jersey Adjustable Buckles Elongated Velcro & Elastic Strip for ultimate fit Very Comfortable in wearing Unlimited Sublimation available







Made for athletes



Page 13



PRODUCTIVE **INDUSTRIES (SMC-PRIVATE)** LIMITED

Our Range of Best Selling Products





WS-SW-1810 WS-SW-1802

- 100% polyester, Quick dry and soft on skin.
  100% Dri-Fit Polyester.
- Durability: Long Lasting, No Colour Bleeding Guaranteed
  Helps to absorb and evaporate sweat quickly.
- Made from Premium Quality Fabric.
- Manufactured using advanced technologies.
- Very Soft and Comfortable Feel
- Made for athletes















PI-SW-7006

PI-SW-7007

150gsm 100% polyester birdeye fabric, 250gsm Lycra fabric Sublimation printing, Embroidery, Heat press, Tackle twill ect











<sup>Page</sup> 16

150gsm 100% polyester birdeye fabric, 250gsm Lycra fabric Sublimation printing, Embroidery, Heat press, Tackle twill ect

PI-SW-8010





### Bag Pack

Our Range of Best Selling Products



WS-SW-1006





WS-SW-1001



WS-SW-1002



WS-SW-1004



WS-SW-1003



WS-SW-1005











WS-SW-1404



WS-SW-1405



WS-SW-1406



WS-SW-1401



Very durable, lightweight, and dependable for many trips and long term storage





- Exporters
- Wholesaler
- Customization
- Brand Your Own
- Manufacturer & Supplier
- Accept Customer's Designs



+92 319 098 7133
 www.productive-industries.com
 P.O. Khas Uddowar, Tehsil Daska District Sialkot-Pakistan
 industriesproductive@gmail.com | info@productive-industries.com



470