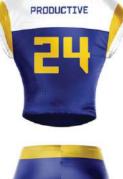

# LAHA CORPORATE LE OF CONTENT CPF

WS-SW-1208

WS-SW-1201

WS-SW-1209

WS-SW-1202

Jersey is Flexible from top to bottom 100% Polyester 2-way stretching design Tricot Mesh Body & Blade Panels 100% Spandex Pants with Elastic Waistband Full Compression style pants allowing flexibility Pants are offered as Flat or Lace-up front Very Comfortable in wearing

Jersey is Flexible from top to bottom 100% Polyester 2-way stretching design Tricot Mesh Body & Blade Panels 100% Spandex Pants with Elastic Waistband Full Compression style pants allowing flexibility Pants are offered as Flat or Lace-up front Very Comfortable in wearing