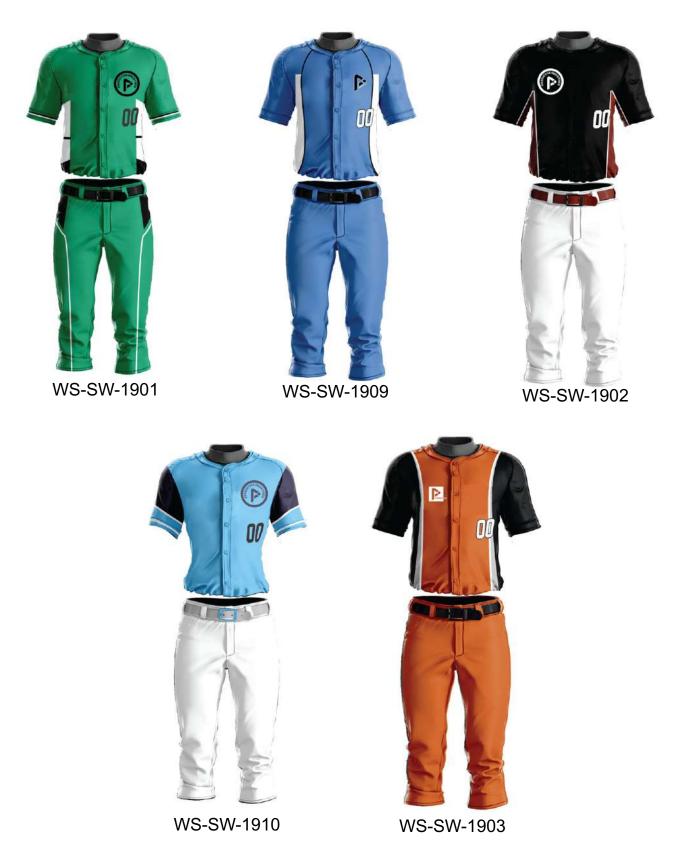

#### Our Range of Best Selling Products

Premium cut and sew baseball uniforms with panel and piping inserts. 100% lightweight yet strong and breathable polyester fabrics Twice-reinforced seams Inclusions: Sewn On/Tackle twill Team Name, Player Number and Player name Upgrades available: Neck Tab and Neck Tab Initials, Computer Embroidered Logos, sublimated patterns

Premium cut and sew baseball uniforms with panel and piping inserts. 100% lightweight yet strong and breathable polyester fabrics Twice-reinforced seams Inclusions: Sewn On/Tackle twill Team Name, Player Number and Player name Upgrades available: Neck Tab and Neck Tab Initials, Computer Embroidered Logos, sublimated patterns