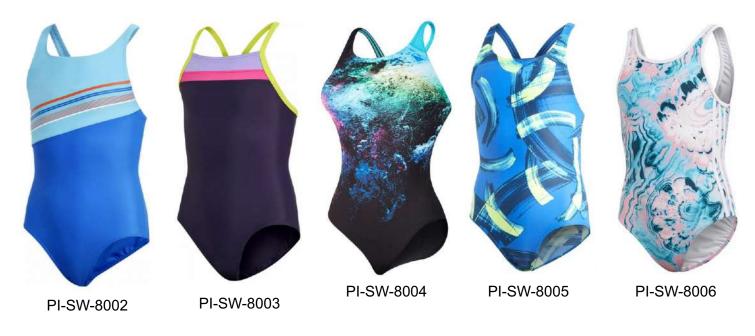

ion available







Made for athletes



Page 13



PRODUCTIVE **INDUSTRIES (SMC-PRIVATE)** LIMITED

Our Range of Best Selling Products





WS-SW-1810 WS-SW-1802

- 100% polyester, Quick dry and soft on skin.
  100% Dri-Fit Polyester.
- Durability: Long Lasting, No Colour Bleeding Guaranteed
  Helps to absorb and evaporate sweat quickly.
- Made from Premium Quality Fabric.
- Manufactured using advanced technologies.
- Very Soft and Comfortable Feel
- Made for athletes















PI-SW-7006

PI-SW-7007

150gsm 100% polyester birdeye fabric, 250gsm Lycra fabric Sublimation printing, Embroidery, Heat press, Tackle twill ect











<sup>Page</sup> 16

150gsm 100% polyester birdeye fabric, 250gsm Lycra fabric Sublimation printing, Embroidery, Heat press, Tackle twill ect

PI-SW-8010





### Bag Pack

Our Range of Best Selling Products



WS-SW-1006





WS-SW-1001



WS-SW-1002



WS-SW-1004



WS-SW-1003



WS-SW-1005











WS-SW-1404



WS-SW-1405



WS-SW-1406



WS-SW-1401



Very durable, lightweight, and dependable for many trips and long term storage





- Exporters
- Wholesaler
- Customization
- Brand Your Own
- Manufacturer & Supplier
- Accept Customer's Designs



+92 319 098 7133
 www.productive-industries.com
 P.O. Khas Uddowar, Tehsil Daska District Sialkot-Pakistan
 industriesproductive@gmail.com | info@productive-industries.com



470