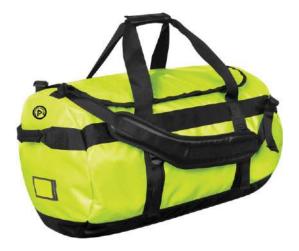

WS-SW-1404

WS-SW-1405

WS-SW-1406

WS-SW-1401

Very durable, lightweight, and dependable for many trips and long term storage

- Exporters
- Wholesaler
- Customization
- Brand Your Own
- Manufacturer & Supplier
- Accept Customer's Designs