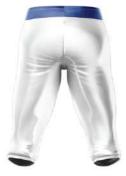

# LAHA CORPORATE LE OF CONTENT CPF

WS-SW-1208

WS-SW-1201

WS-SW-1209

WS-SW-1202

Jersey is Flexible from top to bottom 100% Polyester 2-way stretching design Tricot Mesh Body & Blade Panels 100% Spandex Pants with Elastic Waistband Full Compression style pants allowing flexibility Pants are offered as Flat or Lace-up front Very Comfortable in wearing

Jersey is Flexible from top to bottom 100% Polyester 2-way stretching design Tricot Mesh Body & Blade Panels 100% Spandex Pants with Elastic Waistband Full Compression style pants allowing flexibility Pants are offered as Flat or Lace-up front Very Comfortable in wearing