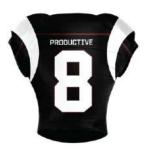

# LAHA CORPORATE LE OF CONTENT CPF

WS-SW-1208

WS-SW-1201

WS-SW-1209

WS-SW-1202

Jersey is Flexible from top to bottom 100% Polyester 2-way stretching design Tricot Mesh Body & Blade Panels 100% Spandex Pants with Elastic Waistband Full Compression style pants allowing flexibility Pants are offered as Flat or Lace-up front Very Comfortable in wearing

Jersey is Flexible from top to bottom 100% Polyester 2-way stretching design Tricot Mesh Body & Blade Panels 100% Spandex Pants with Elastic Waistband Full Compression style pants allowing flexibility Pants are offered as Flat or Lace-up front Very Comfortable in wearing