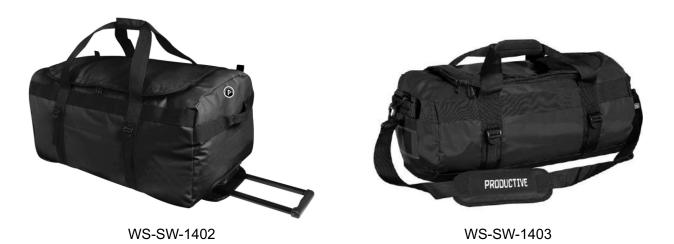

WS-SW-1404

WS-SW-1405

WS-SW-1406

WS-SW-1401

Very durable, lightweight, and dependable for many trips and long term storage

- Exporters
- Wholesaler
- Customization
- Brand Your Own
- Manufacturer & Supplier
- Accept Customer's Designs