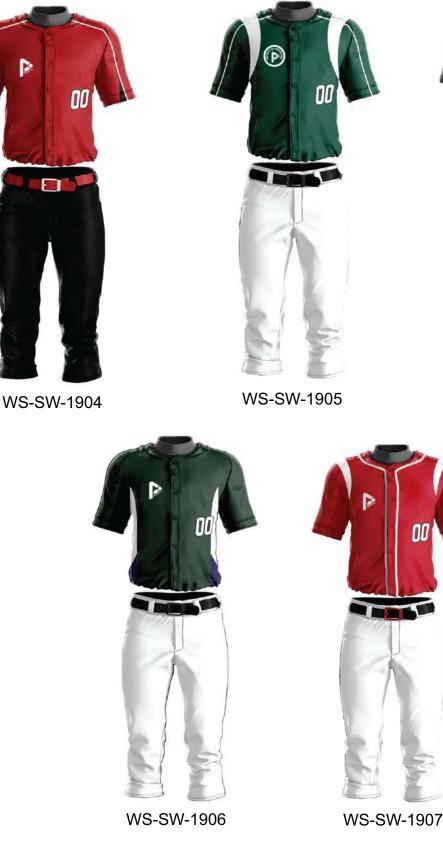

#### Our Range of Best Selling Products

Premium cut and sew baseball uniforms with panel and piping inserts. 100% lightweight yet strong and breathable polyester fabrics Twice-reinforced seams Inclusions: Sewn On/Tackle twill Team Name, Player Number and Player name Upgrades available: Neck Tab and Neck Tab Initials, Computer Embroidered Logos, sublimated patterns

Premium cut and sew baseball uniforms with panel and piping inserts. 100% lightweight yet strong and breathable polyester fabrics Twice-reinforced seams Inclusions: Sewn On/Tackle twill Team Name, Player Number and Player name Upgrades available: Neck Tab and Neck Tab Initials, Computer Embroidered Logos, sublimated patterns