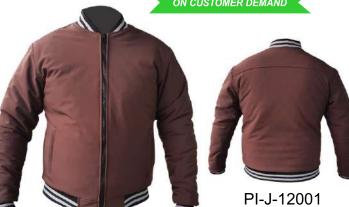

### PUFFER JACKET

#### Our Range of **Best Selling Products**

PI-J-14007

PI-J-14006

front pockets, covered elastication at the cuffs and an elasticated drawstring with cord stoppers at the hem. Lined. Fit Relaxed fit Composition Shell: Polyester 100%Padding: Co polyester 100%Lining: Polyester 100% Additional material information Shell: Recycled polyester 100%Lining: Recycled polyester 100%

PI-J-14010