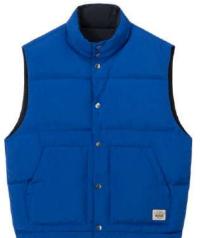

### PUFFER JACKET

#### Our Range of **Best Selling Products**

PI-J-14007

PI-J-14006

front pockets, covered elastication at the cuffs and an elasticated drawstring with cord stoppers at the hem. Lined. Fit Relaxed fit Composition Shell: Polyester 100%Padding: Co polyester 100%Lining: Polyester 100% Additional material information Shell: Recycled polyester 100%Lining: Recycled polyester 100%