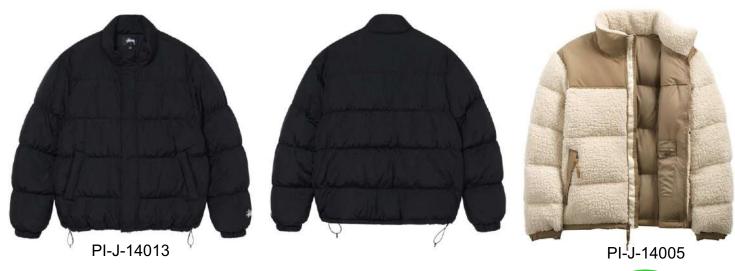

### PUFFER JACKET

#### Our Range of **Best Selling Products**

PI-J-14007

PI-J-14006

front pockets, covered elastication at the cuffs and an elasticated drawstring with cord stoppers at the hem. Lined. Fit Relaxed fit Composition Shell: Polyester 100%Padding: Co polyester 100%Lining: Polyester 100% Additional material information Shell: Recycled polyester 100%Lining: Recycled polyester 100%

PI-J-14010

# PUFFER JACKET

#### Our Range of **Best Selling Products**

front pockets, covered elastication at the cuffs and an elasticated drawstring with cord stoppers at the hem. Lined. Fit Relaxed fit Composition Shell: Polyester 100%Padding: Co polyester 100%Lining: Polyester 100% Additional material information Shell: Recycled polyester 100%Lining: Recycled polyester 100%