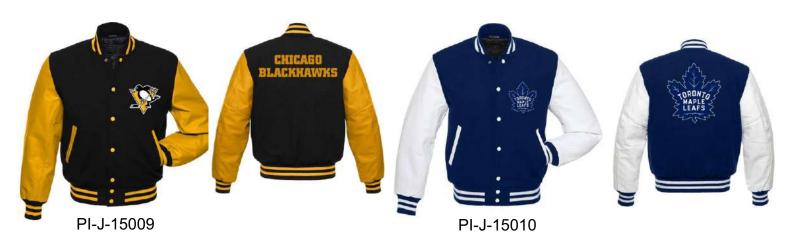

### **VERSITY JACKET**

#### Our Range of **Best Selling Products**

Fits true to size. Male Model: 6'3 186lbs wearing a size Large Female Fabric: Wool/Poly blend Melton base Faux leather sleeves