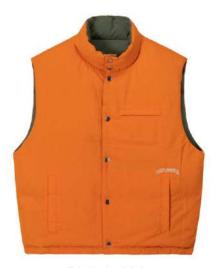

### PUFFER JACKET

#### Our Range of **Best Selling Products**

PI-J-14007

PI-J-14006

front pockets, covered elastication at the cuffs and an elasticated drawstring with cord stoppers at the hem. Lined. Fit Relaxed fit Composition Shell: Polyester 100%Padding: Co polyester 100%Lining: Polyester 100% Additional material information Shell: Recycled polyester 100%Lining: Recycled polyester 100%

PI-J-14010