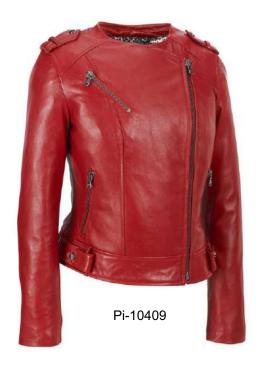

# Women Biker Jacket

Our Range of **Best Selling Products** 

Shell: Genuine leather, Cow Mild Leather, Lining: 100% polyester

# Women Biker Jacket

#### Our Range of **Best Selling Products**

Shell: Genuine leather, Cow Mild Leather, Lining: 100% polyester