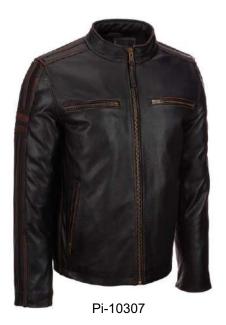

# Men Leather Jacket

#### Our Range of **Best Selling Products**

Shell: Genuine leather, Lining: 100% polyester, Full-zip front Zip cuffs Two chest pockets with zip closure Quilted lining.

Pi-10308