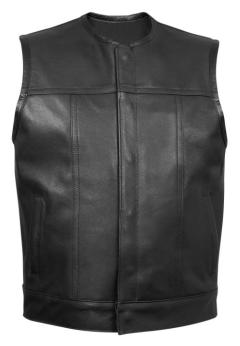

### MEN LEFITHER VEST

#### Our Range of **Best Selling Products**

Pi- 10604

Pi- 10606

Pi- 10607

Pi- 10608

Genuine Leather, Soft milled 1.1-1.2mm cowhide

- Black plastic #10 hidden front zipper, with single hidden snap closure at the collar
- Leather piping trimmed generous armholes