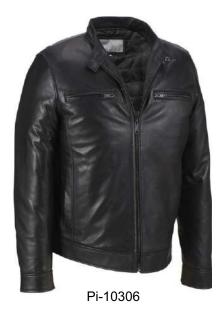

# Men Leather Jacket

#### Our Range of **Best Selling Products**

Shell: Genuine leather, Lining: 100% polyester, Full-zip front Zip cuffs Two chest pockets with zip closure Quilted lining.