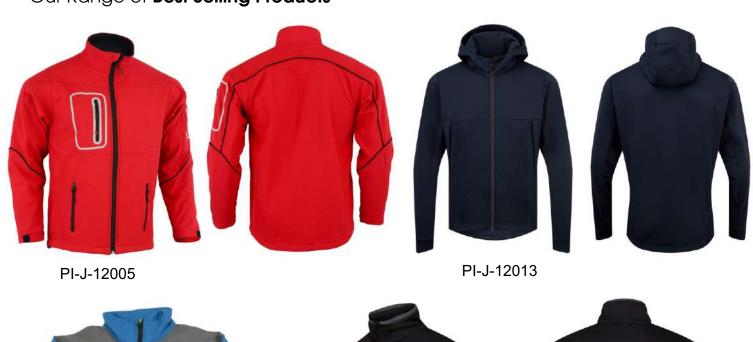

### SOFTSHELL JACKETS

#### Our Range of **Best Selling Products**

PI-J-12007

PI-J-12006

SIZE COLOR MATERIAL MOQ

ON CUSTOMER DEMAND

Materials: Exolite 250 stretch double 92% Polyamide, 8% Elastane, 2-Way YKK moulded centre front zip

#### Our Range of **Best Selling Products**

Materials: Exolite 250 stretch double 92% Polyamide, 8% Elastane 2-Way YKK moulded centre front zip