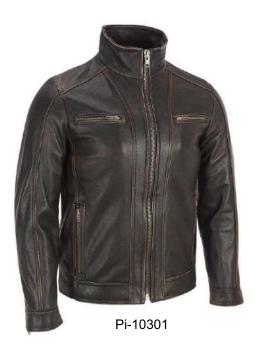

# Men Leather Jacket

#### Our Range of **Best Selling Products**

Shell: Genuine leather, Lining: 100% polyester, Full-zip front Zip cuffs Two chest pockets with zip closure Quilted lining.

#### Our Range of **Best Selling Products**

Shell: Genuine leather, Lining: 100% polyester, Full-zip front Zip cuffs Two chest pockets with zip closure Quilted lining.

Pi-10308