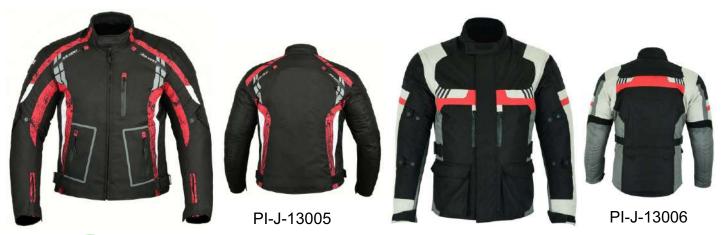

# TEXTILE JACKETS MEN S

#### Our Range of **Best Selling Products**

Main Outer Material: MaxTex Waterproof Lining: SinAqua Inner Lining: Removable Thermal 125g Gilet / Fixed HD Mesh

# TEXTILE JACKETS MEN S

Our Range of **Best Selling Products** 

MOQ

ON CUSTOMER DEMAND

Main Outer Material: MaxTex Waterproof Lining: SinAqua Inner Lining: Removable Thermal 125g Gilet / Fixed HD Mesh

- Wholesaler
- Customization
- ▶ Brand Your Own
- Manufacturer & Supplier
- Accept Customer's Designs