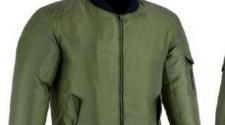

# PUFFER JACKET

#### Our Range of **Best Selling Products**

front pockets, covered elastication at the cuffs and an elasticated drawstring with cord stoppers at the hem. Lined. Fit Relaxed fit Composition Shell: Polyester 100%Padding: Co polyester 100%Lining: Polyester 100% Additional material information Shell: Recycled polyester 100%Lining: Recycled polyester 100%