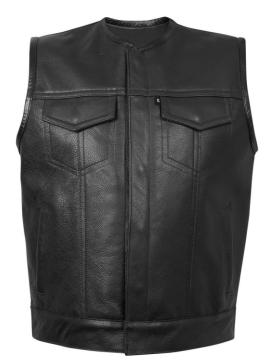

### MEN LEFITHER VEST

#### Our Range of **Best Selling Products**

Pi- 10601

Pi- 10609

Pi- 106010

Pi- 10602

Genuine Leather, Soft milled 1.1-1.2mm cowhide

- Black plastic #10 hidden front zipper, with single hidden snap closure at the collar
- Leather piping trimmed generous armholes