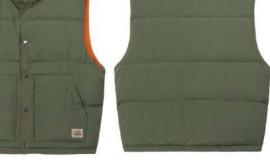

### PUFFER JACKET

#### Our Range of **Best Selling Products**

PI-J-14007

PI-J-14006

front pockets, covered elastication at the cuffs and an elasticated drawstring with cord stoppers at the hem. Lined. Fit Relaxed fit Composition Shell: Polyester 100%Padding: Co polyester 100%Lining: Polyester 100% Additional material information Shell: Recycled polyester 100%Lining: Recycled polyester 100%

PI-J-14010

# PUFFER JACKET

#### Our Range of **Best Selling Products**

front pockets, covered elastication at the cuffs and an elasticated drawstring with cord stoppers at the hem. Lined. Fit Relaxed fit Composition Shell: Polyester 100%Padding: Co polyester 100%Lining: Polyester 100% Additional material information Shell: Recycled polyester 100%Lining: Recycled polyester 100%