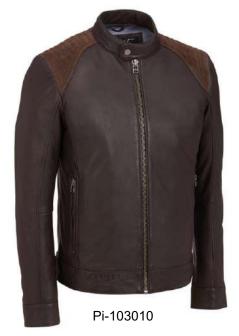

# Men Leather Jacket

#### Our Range of **Best Selling Products**

Shell: Genuine leather, Lining: 100% polyester, Full-zip front Zip cuffs Two chest pockets with zip closure Quilted lining.

#### Our Range of **Best Selling Products**

Shell: Genuine leather, Lining: 100% polyester, Full-zip front Zip cuffs Two chest pockets with zip closure Quilted lining.

Pi-10308