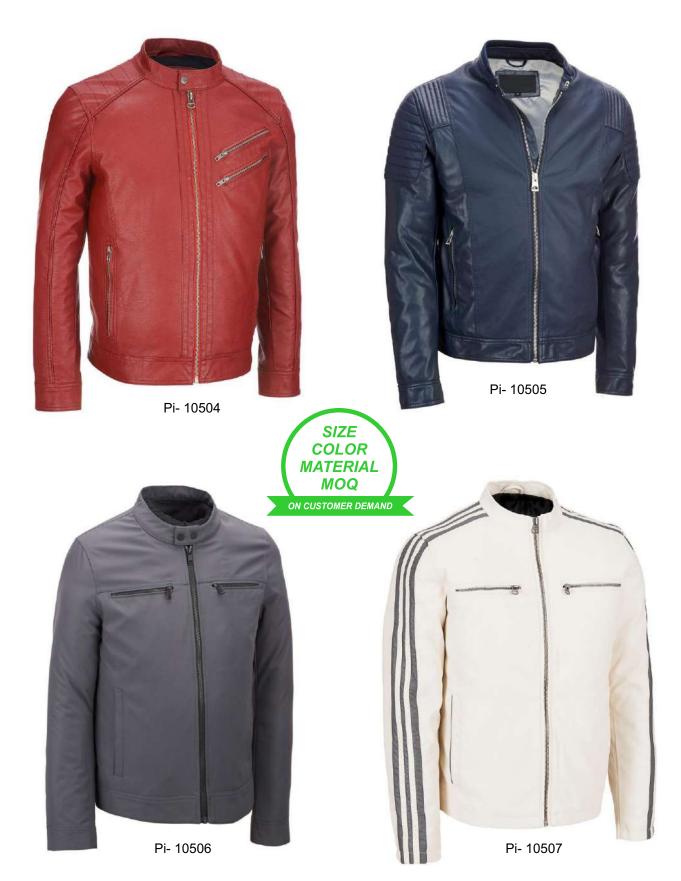

# Men Leather Jacket

#### Our Range of **Best Selling Products**

Shell: Genuine leather, Lining: 100% polyester, Full-zip front Zip cuffs Two chest pockets with zip closure Quilted lining.

#### Our Range of **Best Selling Products**

Shell: Genuine leather, Lining: 100% polyester, Full-zip front Zip cuffs Two chest pockets with zip closure Quilted lining.

Pi-10308