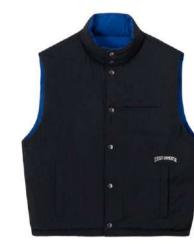

# PUFFER JACKET

#### Our Range of **Best Selling Products**

front pockets, covered elastication at the cuffs and an elasticated drawstring with cord stoppers at the hem. Lined. Fit Relaxed fit Composition Shell: Polyester 100%Padding: Co polyester 100%Lining: Polyester 100% Additional material information Shell: Recycled polyester 100%Lining: Recycled polyester 100%