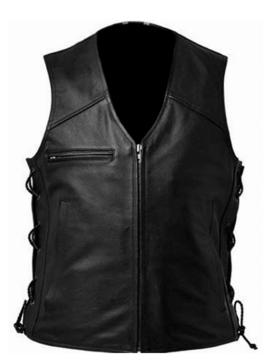

### MEN LEFITHER VEST

#### Our Range of **Best Selling Products**

Pi- 10604

Pi- 10606

Pi- 10607

Pi- 10608

Genuine Leather, Soft milled 1.1-1.2mm cowhide

- Black plastic #10 hidden front zipper, with single hidden snap closure at the collar
- Leather piping trimmed generous armholes