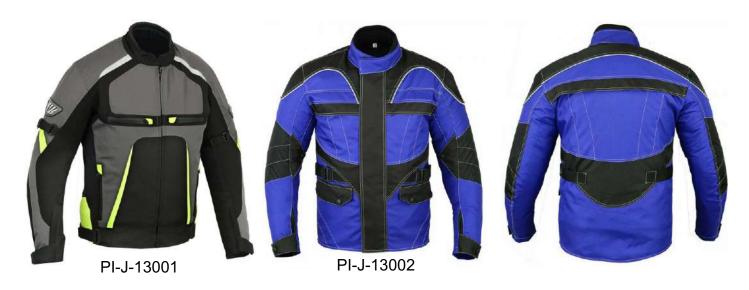

# TEXTILE JACKETS MEN S

#### Our Range of **Best Selling Products**

Main Outer Material: MaxTex Waterproof Lining: SinAqua Inner Lining: Removable Thermal 125g Gilet / Fixed HD Mesh

# TEXTILE JACKETS MEN S

Our Range of **Best Selling Products** 

MOQ

ON CUSTOMER DEMAND

Main Outer Material: MaxTex Waterproof Lining: SinAqua Inner Lining: Removable Thermal 125g Gilet / Fixed HD Mesh

- Wholesaler
- Customization
- ▶ Brand Your Own
- Manufacturer & Supplier
- Accept Customer's Designs