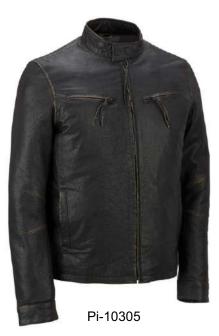

#### Men Motorbike Jacket

#### Our Range of **Best Selling Products**

Shell: Genuine Leather, Cow Nappa Leather, Lining: 100% polyester, Full-zip placket; snap-tab collar