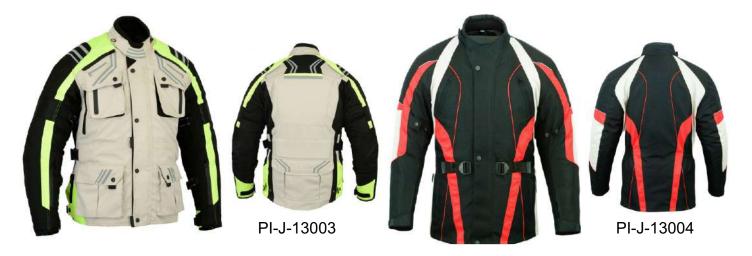

# TEXTILE JACKETS MEN S

#### Our Range of **Best Selling Products**

Main Outer Material: MaxTex Waterproof Lining: SinAqua Inner Lining: Removable Thermal 125g Gilet / Fixed HD Mesh

# TEXTILE JACKETS MEN S

Our Range of **Best Selling Products** 

MOQ

ON CUSTOMER DEMAND

Main Outer Material: MaxTex Waterproof Lining: SinAqua Inner Lining: Removable Thermal 125g Gilet / Fixed HD Mesh

- Wholesaler
- Customization
- ▶ Brand Your Own
- Manufacturer & Supplier
- Accept Customer's Designs