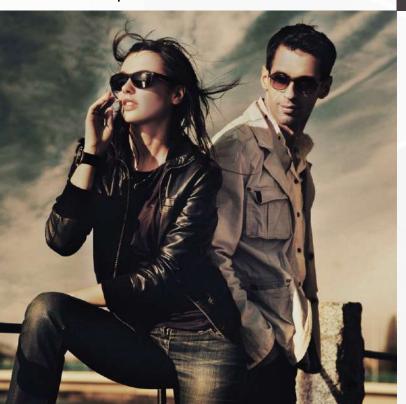

# Men Leather Jacket

#### Our Range of **Best Selling Products**

Shell: Genuine leather, Lining: 100% polyester, Full-zip front Zip cuffs Two chest pockets with zip closure Quilted lining.

#### Our Range of **Best Selling Products**

Shell: Genuine leather, Lining: 100% polyester, Full-zip front Zip cuffs Two chest pockets with zip closure Quilted lining.

Pi-10308