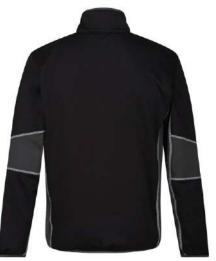

### SOFTSHELL JACKETS

#### Our Range of **Best Selling Products**

Materials: Exolite 250 stretch double 92% Polyamide, 8% Elastane 2-Way YKK moulded centre front zip