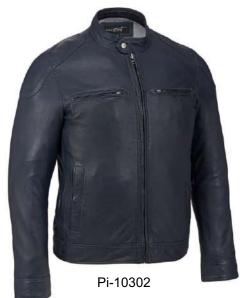

# Men Leather Jacket

#### Our Range of **Best Selling Products**

Shell: Genuine leather, Lining: 100% polyester, Full-zip front Zip cuffs Two chest pockets with zip closure Quilted lining.