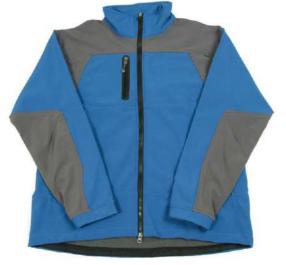

### SOFTSHELL JACKETS

#### Our Range of **Best Selling Products**

PI-J-12007

PI-J-12006

SIZE COLOR MATERIAL MOQ

ON CUSTOMER DEMAND

Materials: Exolite 250 stretch double 92% Polyamide, 8% Elastane, 2-Way YKK moulded centre front zip

#### Our Range of **Best Selling Products**

Materials: Exolite 250 stretch double 92% Polyamide, 8% Elastane 2-Way YKK moulded centre front zip