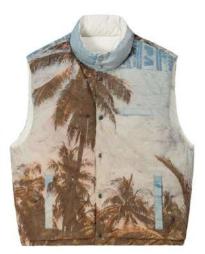

### PUFFER JACKET

#### Our Range of **Best Selling Products**

PI-J-14007

PI-J-14006

front pockets, covered elastication at the cuffs and an elasticated drawstring with cord stoppers at the hem. Lined. Fit Relaxed fit Composition Shell: Polyester 100%Padding: Co polyester 100%Lining: Polyester 100% Additional material information Shell: Recycled polyester 100%Lining: Recycled polyester 100%

PI-J-14010

# PUFFER JACKET

#### Our Range of **Best Selling Products**

front pockets, covered elastication at the cuffs and an elasticated drawstring with cord stoppers at the hem. Lined. Fit Relaxed fit Composition Shell: Polyester 100%Padding: Co polyester 100%Lining: Polyester 100% Additional material information Shell: Recycled polyester 100%Lining: Recycled polyester 100%