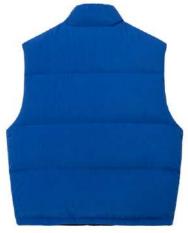

# PUFFER JACKET

#### Our Range of **Best Selling Products**

front pockets, covered elastication at the cuffs and an elasticated drawstring with cord stoppers at the hem. Lined. Fit Relaxed fit Composition Shell: Polyester 100%Padding: Co polyester 100%Lining: Polyester 100% Additional material information Shell: Recycled polyester 100%Lining: Recycled polyester 100%