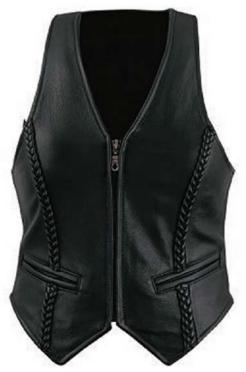

### MEN LEFITHER VEST

#### Our Range of **Best Selling Products**

Pi- 10601

Pi- 10609

Pi- 106010

Pi- 10602

Genuine Leather, Soft milled 1.1-1.2mm cowhide

- Black plastic #10 hidden front zipper, with single hidden snap closure at the collar
- Leather piping trimmed generous armholes

#### Our Range of **Best Selling Products**

Pi- 10604

Pi- 10606

Pi- 10607

Pi- 10608

Genuine Leather, Soft milled 1.1-1.2mm cowhide

- Black plastic #10 hidden front zipper, with single hidden snap closure at the collar
- Leather piping trimmed generous armholes