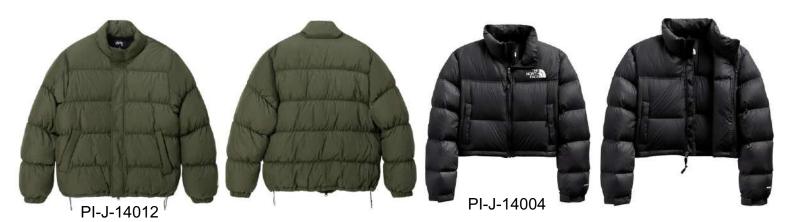

### PUFFER JACKET

#### Our Range of **Best Selling Products**

PI-J-14007

PI-J-14006

front pockets, covered elastication at the cuffs and an elasticated drawstring with cord stoppers at the hem. Lined. Fit Relaxed fit Composition Shell: Polyester 100%Padding: Co polyester 100%Lining: Polyester 100% Additional material information Shell: Recycled polyester 100%Lining: Recycled polyester 100%

PI-J-14010

# PUFFER JACKET

#### Our Range of **Best Selling Products**

front pockets, covered elastication at the cuffs and an elasticated drawstring with cord stoppers at the hem. Lined. Fit Relaxed fit Composition Shell: Polyester 100%Padding: Co polyester 100%Lining: Polyester 100% Additional material information Shell: Recycled polyester 100%Lining: Recycled polyester 100%