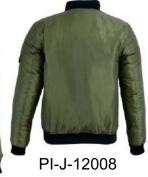

### SOFTSHELL JACKETS

#### Our Range of **Best Selling Products**

PI-J-12007

PI-J-12006

SIZE COLOR MATERIAL MOQ

ON CUSTOMER DEMAND

Materials: Exolite 250 stretch double 92% Polyamide, 8% Elastane, 2-Way YKK moulded centre front zip