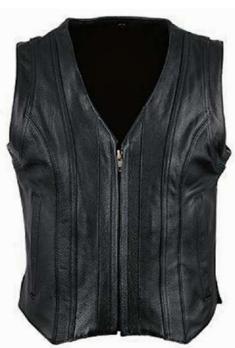

### MEN LEFITHER VEST

#### Our Range of **Best Selling Products**

Pi- 10601

Pi- 10609

Pi- 106010

Pi- 10602

Genuine Leather, Soft milled 1.1-1.2mm cowhide

- Black plastic #10 hidden front zipper, with single hidden snap closure at the collar
- Leather piping trimmed generous armholes

#### Our Range of **Best Selling Products**

Pi- 10604

Pi- 10606

Pi- 10607

Pi- 10608

Genuine Leather, Soft milled 1.1-1.2mm cowhide

- Black plastic #10 hidden front zipper, with single hidden snap closure at the collar
- Leather piping trimmed generous armholes