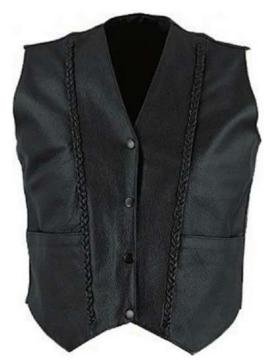

### MEN LEFITHER VEST

#### Our Range of **Best Selling Products**

Pi- 10601

Pi- 10609

Pi- 106010

Pi- 10602

Genuine Leather, Soft milled 1.1-1.2mm cowhide

- Black plastic #10 hidden front zipper, with single hidden snap closure at the collar
- Leather piping trimmed generous armholes

#### Our Range of **Best Selling Products**

Pi- 10604

Pi- 10606

Pi- 10607

Pi- 10608

Genuine Leather, Soft milled 1.1-1.2mm cowhide

- Black plastic #10 hidden front zipper, with single hidden snap closure at the collar
- Leather piping trimmed generous armholes