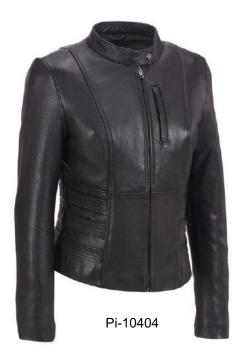

# Women Biker Jacket

Our Range of **Best Selling Products** 

Shell: Genuine leather, Cow Mild Leather, Lining: 100% polyester

# Women Biker Jacket

#### Our Range of **Best Selling Products**

Shell: Genuine leather, Cow Mild Leather, Lining: 100% polyester