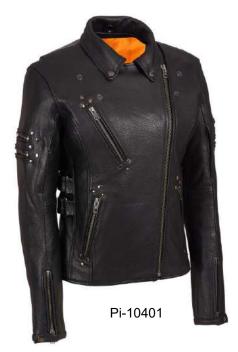

# Women Biker Jacket

Our Range of **Best Selling Products** 

Shell: Genuine leather, Cow Mild Leather, Lining: 100% polyester

# Women Biker Jacket

#### Our Range of **Best Selling Products**

Shell: Genuine leather, Cow Mild Leather, Lining: 100% polyester