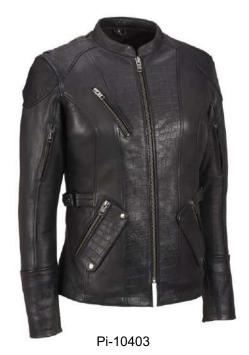

# Women Biker Jacket

Our Range of **Best Selling Products** 

Shell: Genuine leather, Cow Mild Leather, Lining: 100% polyester

# Women Biker Jacket

#### Our Range of **Best Selling Products**

Shell: Genuine leather, Cow Mild Leather, Lining: 100% polyester