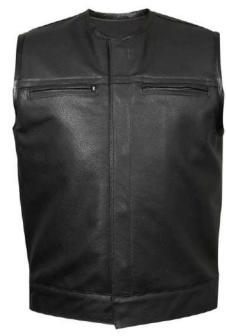

### MEN LEFITHER VEST

#### Our Range of **Best Selling Products**

Pi- 10601

Pi- 10609

Pi- 106010

Pi- 10602

Genuine Leather, Soft milled 1.1-1.2mm cowhide

- Black plastic #10 hidden front zipper, with single hidden snap closure at the collar
- Leather piping trimmed generous armholes