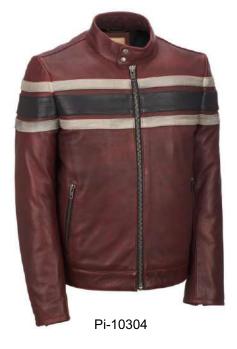

#### Men Motorbike Jacket

#### Our Range of **Best Selling Products**

Shell: Genuine Leather, Cow Nappa Leather, Lining: 100% polyester, Full-zip placket; snap-tab collar