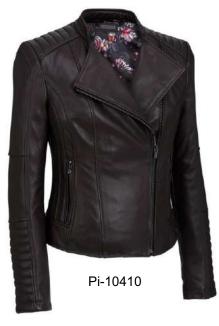

# Women Biker Jacket

Our Range of **Best Selling Products** 

Shell: Genuine leather, Cow Mild Leather, Lining: 100% polyester

# Women Biker Jacket

#### Our Range of **Best Selling Products**

Shell: Genuine leather, Cow Mild Leather, Lining: 100% polyester