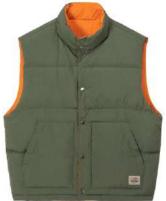

### PUFFER JACKET

#### Our Range of **Best Selling Products**

PI-J-14007

PI-J-14006

front pockets, covered elastication at the cuffs and an elasticated drawstring with cord stoppers at the hem. Lined. Fit Relaxed fit Composition Shell: Polyester 100%Padding: Co polyester 100%Lining: Polyester 100% Additional material information Shell: Recycled polyester 100%Lining: Recycled polyester 100%

PI-J-14010

# PUFFER JACKET

#### Our Range of **Best Selling Products**

front pockets, covered elastication at the cuffs and an elasticated drawstring with cord stoppers at the hem. Lined. Fit Relaxed fit Composition Shell: Polyester 100%Padding: Co polyester 100%Lining: Polyester 100% Additional material information Shell: Recycled polyester 100%Lining: Recycled polyester 100%