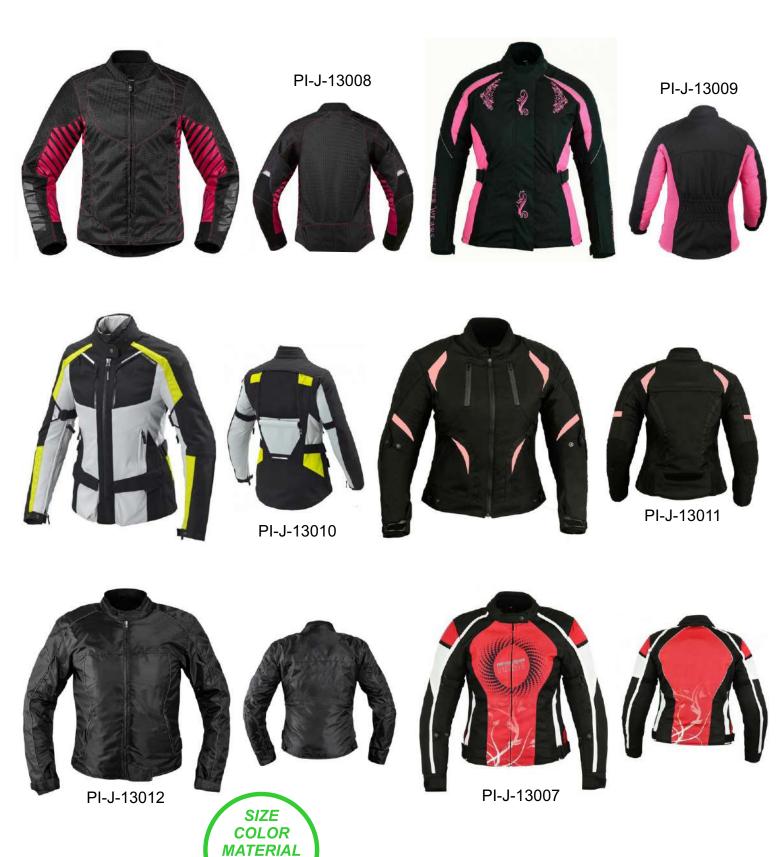

# Women Biker Jacket

Our Range of **Best Selling Products** 

Shell: Genuine leather, Cow Mild Leather, Lining: 100% polyester

# Women Biker Jacket

#### Our Range of **Best Selling Products**

Shell: Genuine leather, Cow Mild Leather, Lining: 100% polyester