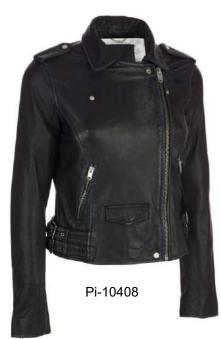

# Women Biker Jacket

Our Range of **Best Selling Products** 

Shell: Genuine leather, Cow Mild Leather, Lining: 100% polyester

# Women Biker Jacket

#### Our Range of **Best Selling Products**

Shell: Genuine leather, Cow Mild Leather, Lining: 100% polyester