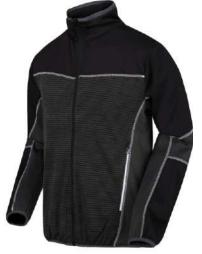

### SOFTSHELL JACKETS

#### Our Range of **Best Selling Products**

Materials: Exolite 250 stretch double 92% Polyamide, 8% Elastane 2-Way YKK moulded centre front zip