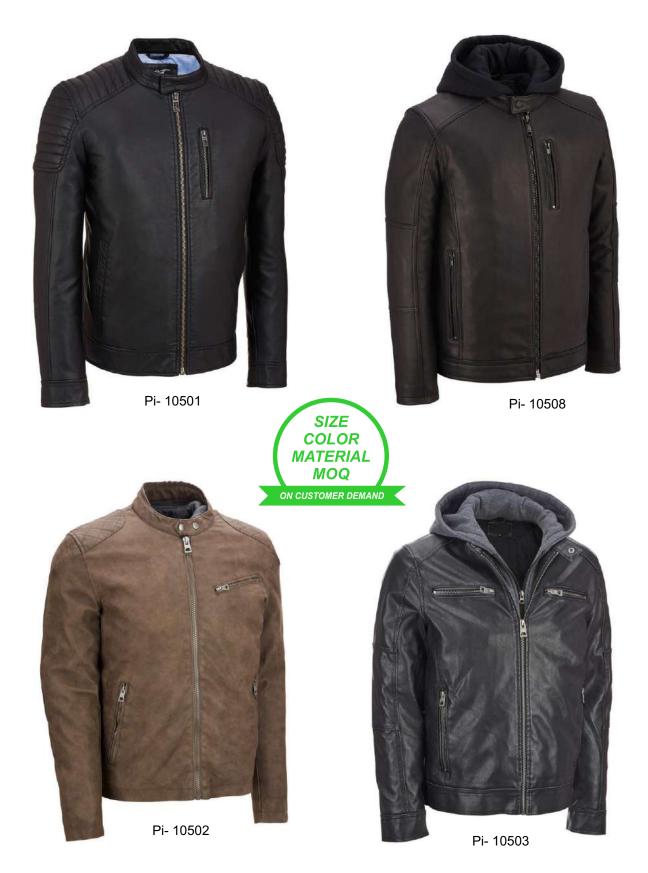

### MEN LEFITHER VEST

#### Our Range of **Best Selling Products**

Pi- 10601

Pi- 10609

Pi- 106010

Pi- 10602

Genuine Leather, Soft milled 1.1-1.2mm cowhide

- Black plastic #10 hidden front zipper, with single hidden snap closure at the collar
- Leather piping trimmed generous armholes

#### Our Range of **Best Selling Products**

Pi- 10604

Pi- 10606

Pi- 10607

Pi- 10608

Genuine Leather, Soft milled 1.1-1.2mm cowhide

- Black plastic #10 hidden front zipper, with single hidden snap closure at the collar
- Leather piping trimmed generous armholes