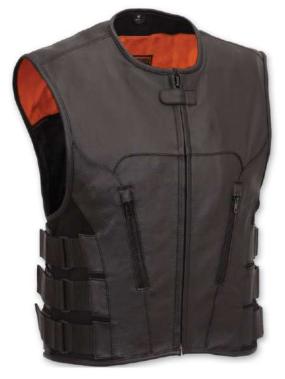

### MEN LEFITHER VEST

#### Our Range of **Best Selling Products**

Pi- 10601

Pi- 10609

Pi- 106010

Pi- 10602

Genuine Leather, Soft milled 1.1-1.2mm cowhide

- Black plastic #10 hidden front zipper, with single hidden snap closure at the collar
- Leather piping trimmed generous armholes

#### Our Range of **Best Selling Products**

Pi- 10604

Pi- 10606

Pi- 10607

Pi- 10608

Genuine Leather, Soft milled 1.1-1.2mm cowhide

- Black plastic #10 hidden front zipper, with single hidden snap closure at the collar
- Leather piping trimmed generous armholes