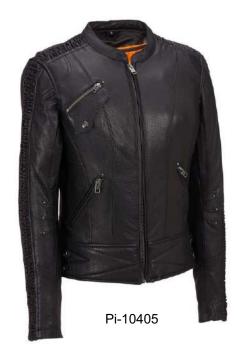

# Women Biker Jacket

Our Range of **Best Selling Products** 

Shell: Genuine leather, Cow Mild Leather, Lining: 100% polyester

# Women Biker Jacket

#### Our Range of **Best Selling Products**

Shell: Genuine leather, Cow Mild Leather, Lining: 100% polyester