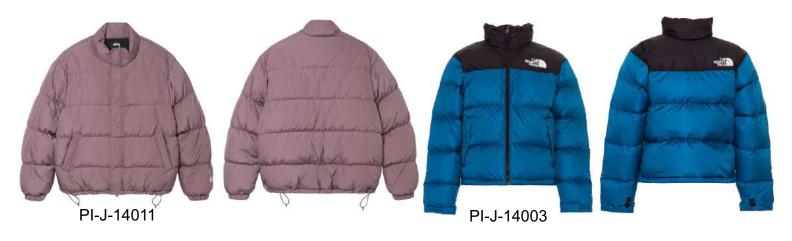

### PUFFER JACKET

#### Our Range of **Best Selling Products**

PI-J-14007

PI-J-14006

front pockets, covered elastication at the cuffs and an elasticated drawstring with cord stoppers at the hem. Lined. Fit Relaxed fit Composition Shell: Polyester 100%Padding: Co polyester 100%Lining: Polyester 100% Additional material information Shell: Recycled polyester 100%Lining: Recycled polyester 100%

PI-J-14010

# PUFFER JACKET

#### Our Range of **Best Selling Products**

front pockets, covered elastication at the cuffs and an elasticated drawstring with cord stoppers at the hem. Lined. Fit Relaxed fit Composition Shell: Polyester 100%Padding: Co polyester 100%Lining: Polyester 100% Additional material information Shell: Recycled polyester 100%Lining: Recycled polyester 100%