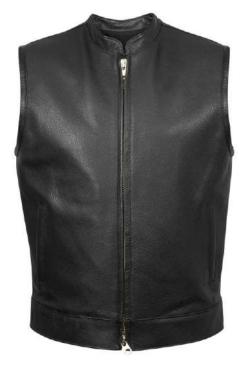

### MEN LEFITHER VEST

#### Our Range of **Best Selling Products**

Pi- 10601

Pi- 10609

Pi- 106010

Pi- 10602

Genuine Leather, Soft milled 1.1-1.2mm cowhide

- Black plastic #10 hidden front zipper, with single hidden snap closure at the collar
- Leather piping trimmed generous armholes