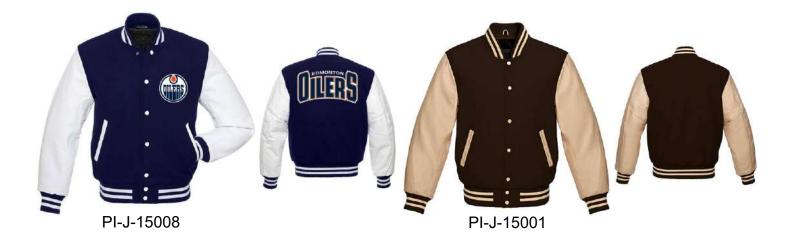

### **VERSITY JACKET**

#### Our Range of **Best Selling Products**

Fits true to size. Male Model: 6'3 186lbs wearing a size Large Female Fabric: Wool/Poly blend Melton base Faux leather sleeves