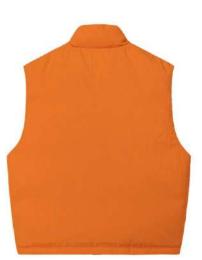

### PUFFER JACKET

#### Our Range of **Best Selling Products**

PI-J-14007

PI-J-14006

front pockets, covered elastication at the cuffs and an elasticated drawstring with cord stoppers at the hem. Lined. Fit Relaxed fit Composition Shell: Polyester 100%Padding: Co polyester 100%Lining: Polyester 100% Additional material information Shell: Recycled polyester 100%Lining: Recycled polyester 100%

PI-J-14010