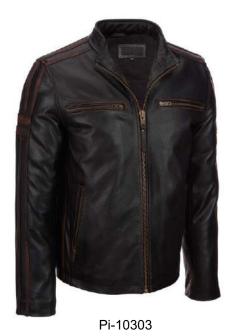

# Men Leather Jacket

#### Our Range of **Best Selling Products**

Shell: Genuine leather, Lining: 100% polyester, Full-zip front Zip cuffs Two chest pockets with zip closure Quilted lining.

Pi-10308