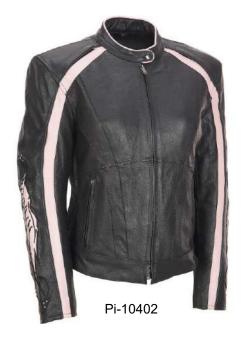

# Women Biker Jacket

Our Range of **Best Selling Products** 

Shell: Genuine leather, Cow Mild Leather, Lining: 100% polyester

# Women Biker Jacket

#### Our Range of **Best Selling Products**

Shell: Genuine leather, Cow Mild Leather, Lining: 100% polyester