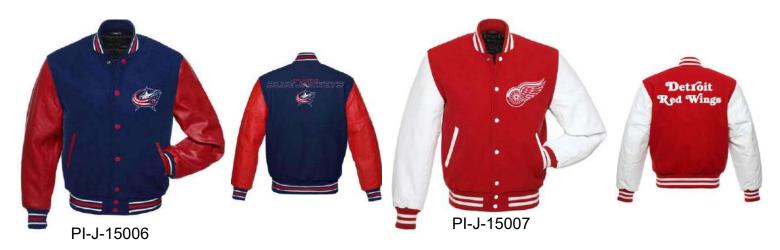

### **VERSITY JACKET**

#### Our Range of **Best Selling Products**

Fits true to size. Male Model: 6'3 186lbs wearing a size Large Female Fabric: Wool/Poly blend Melton base Faux leather sleeves