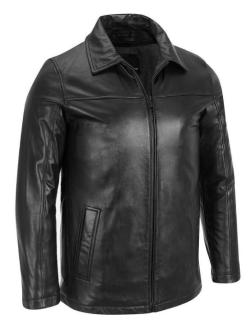

# Men Leather Jacket

#### Our Range of **Best Selling Products**

Shell: Genuine leather, Lining: 100% polyester, Full-zip front Zip cuffs Two chest pockets with zip closure Quilted lining.