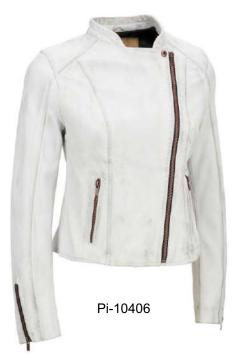

# Women Biker Jacket

Our Range of **Best Selling Products** 

Shell: Genuine leather, Cow Mild Leather, Lining: 100% polyester

# Women Biker Jacket

#### Our Range of **Best Selling Products**

Shell: Genuine leather, Cow Mild Leather, Lining: 100% polyester