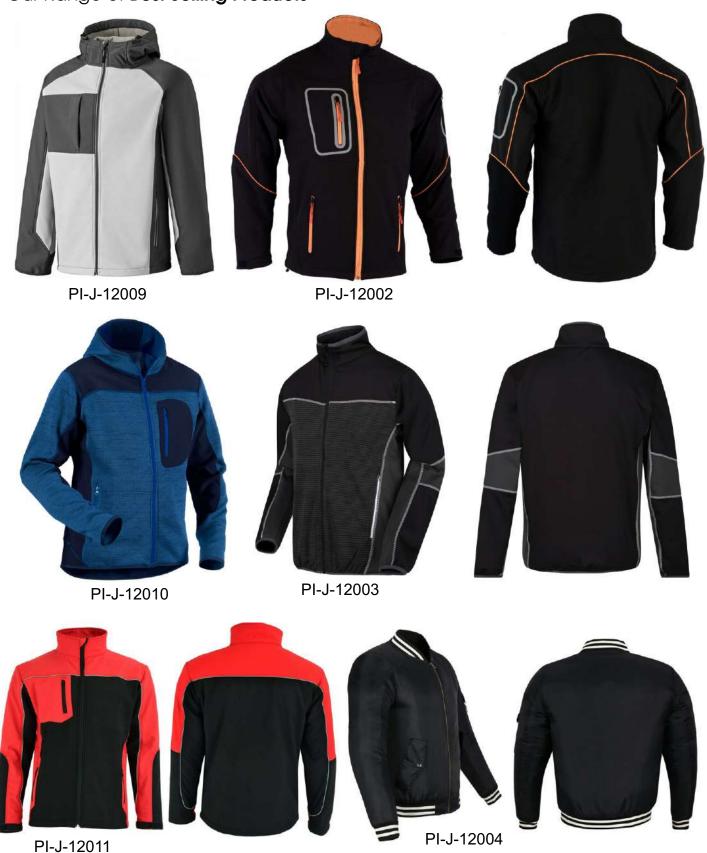

### SOFTSHELL JACKETS

#### Our Range of **Best Selling Products**

PI-J-12007

PI-J-12006

SIZE COLOR MATERIAL MOQ

ON CUSTOMER DEMAND

Materials: Exolite 250 stretch double 92% Polyamide, 8% Elastane, 2-Way YKK moulded centre front zip