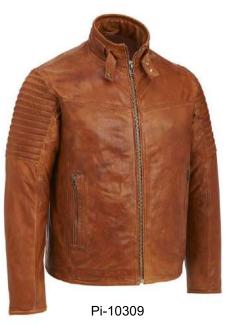

# Men Leather Jacket

#### Our Range of **Best Selling Products**

Shell: Genuine leather, Lining: 100% polyester, Full-zip front Zip cuffs Two chest pockets with zip closure Quilted lining.

Pi-10308