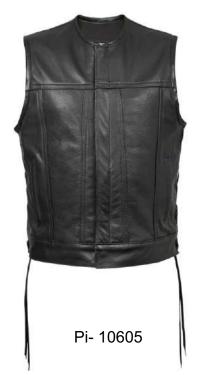

### MEN LEFITHER VEST

#### Our Range of **Best Selling Products**

Pi- 10604

Pi- 10606

Pi- 10607

Pi- 10608

Genuine Leather, Soft milled 1.1-1.2mm cowhide

- Black plastic #10 hidden front zipper, with single hidden snap closure at the collar
- Leather piping trimmed generous armholes