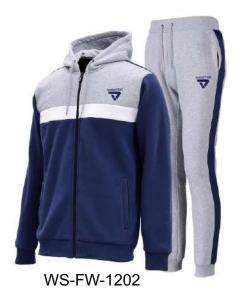

# TRACK SUIT

### Our Range of **Best Selling Products**

WS-FW-1209

Loose fit for a roomy feel
Elastic waistband with draw cord on trousers
Hand pockets on jacket and trousers
Full-length jacket zip with high collar
Zip leg hems
Body: 100% nylon. Lining: 100% polyester.
Machine wash.