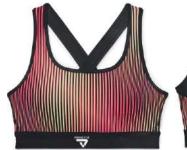

# FITNESS BRFI

### Our Range of **Best Selling Products**

WS-FW-1007

WS-FW-1008

WS-FW-1001

WS-FW-1010

WS-FW-1002

WS-FW-1011

87% Polyester/13% Elastane

Classic pullover style with racer back design for enhanced range of motion & added keyhole design for extra ventilation

Super-soft jacquard elastic band delivers a custom, stay-put fit Material wicks sweat & dries really fast & light 4-way stretch material moves better in every direction

Double-lined for coverage, no padding