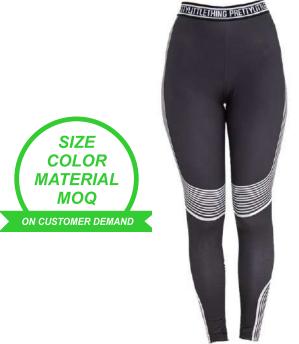

# LEGGING

### Our Range of **Best Selling Products**

WS-FW-1103

WS-FW-1104

Fabric is 82% polyester, 18% spandex • Four-way stretch

- Elastic waistband
- · Precision-cut and hand-sewn after printing

SIZE
COLOR
MATERIAL
MOQ
ON CUSTOMER DEMAND