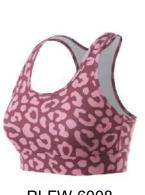

# LEGGING BRFI SET

### Our Range of **Best Selling Products**

- Four-way stretch
- Elastic waistband
- Precision-cut and hand-sewn after printing