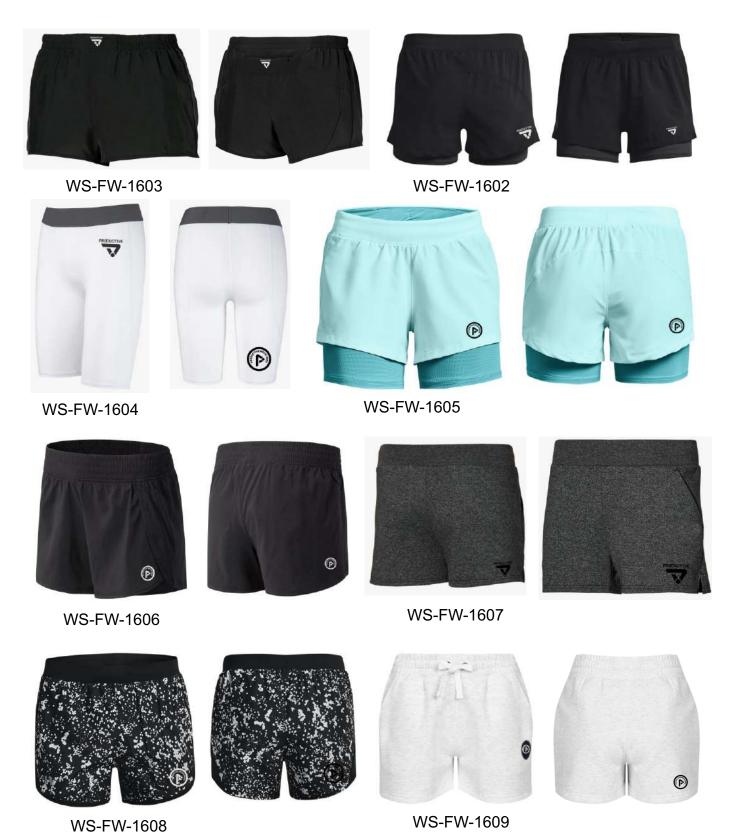

# **SHORTS**

### Our Range of **Best Selling Products**

100% Polyester Machine Wash UA Tech fabric is quick-drying, ultra-soft & has a more natural feel Material wicks sweat & dries really fast Encased elastic waistband with internal draw cord Mesh hand pockets

### Our Range of **Best Selling Products**

100% Polyester, Machine Wash UA Tech fabric is quick-drying, ultra-soft & has a more natural feel Material wicks sweat & dries really fast Encased elastic waistband with internal draw cord Mesh hand pockets