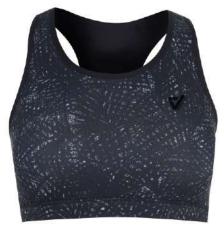

# FITNESS BRFI

### Our Range of **Best Selling Products**

WS-FW-1003

WS-FW-1004

WS-FW-1005

WS-FW-1006

87% Polyester/13% Elastane

Classic pullover style with racer back design for enhanced range of motion & added keyhole design for extra ventilation Super-soft jacquard elastic band delivers a custom, stay-put fit

Material wicks sweat & dries really fast & light

4-way stretch material moves better in every direction Double-lined for coverage, no padding