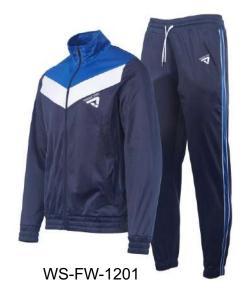

# TRACK SUIT

### Our Range of **Best Selling Products**

WS-FW-1204

Loose fit for a roomy feel Elastic waistband with draw cord on trousers Hand pockets on jacket and trousers Full-length jacket zip with high collar Zip leg hems

Body: 100% nylon. Lining: 100% polyester. Machine wash.

WS-FW-1205