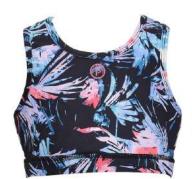

# FITNESS BRFI

### Our Range of **Best Selling Products**

WS-FW-1007

WS-FW-1008

WS-FW-1001

WS-FW-1010

WS-FW-1002

WS-FW-1011

87% Polyester/13% Elastane

Classic pullover style with racer back design for enhanced range of motion & added keyhole design for extra ventilation

Super-soft jacquard elastic band delivers a custom, stay-put fit Material wicks sweat & dries really fast & light 4-way stretch material moves better in every direction

Double-lined for coverage, no padding