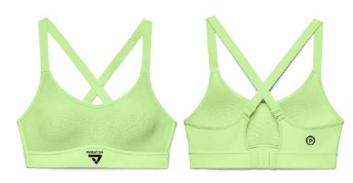

# FITNESS BRFI

### Our Range of **Best Selling Products**

WS-FW-1003

WS-FW-1004

WS-FW-1005

WS-FW-1006

87% Polyester/13% Elastane

Classic pullover style with racer back design for enhanced range of motion & added keyhole design for extra ventilation Super-soft jacquard elastic band delivers a custom, stay-put fit

Material wicks sweat & dries really fast & light

4-way stretch material moves better in every direction Double-lined for coverage, no padding