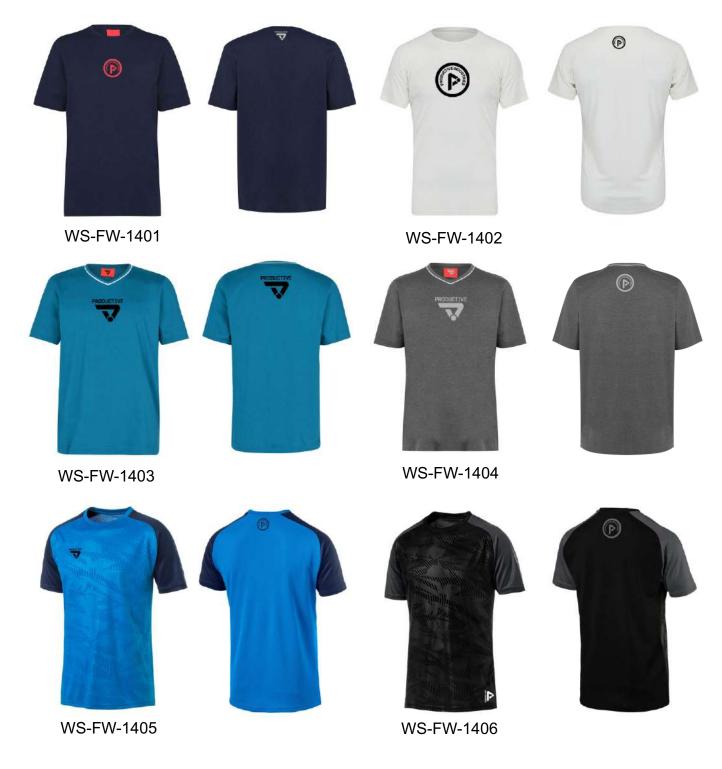

# T-Shirt

### Our Range of **Best Selling Products**

60% Cotton, 40% Polyester Machine Wash Either tagless or with easily removed tearaway tag for comfort Performance fabric with the hand of cotton Flattering V-neck silhouette