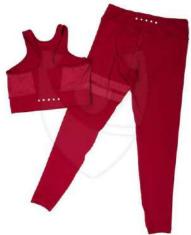

# LEGGING BRFI SET

### Our Range of **Best Selling Products**

PI-FW-6009

Fabric is 82% polyester, 18% spandex
• Four-way stretch
• Elastic waistband

- Precision-cut and hand-sewn after printing

PI-FW-6002

### Our Range of **Best Selling Products**

- Four-way stretch
- Elastic waistband
- Precision-cut and hand-sewn after printing