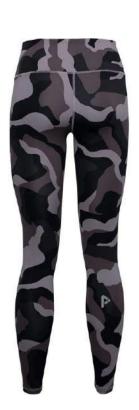

# LEGGING

### Our Range of **Best Selling Products**

WS-FW-1105

PI-FW-7001

PI-FW-7009

WS-FW-1106

PI-FW-7010

PI-FW-7003

PI-FW-7005

Fabric is 82% polyester, 18% spandex

- Four-way stretch
- · Elastic waistband
- Precision-cut and hand-sewn after printing

### Our Range of **Best Selling Products**

WS-FW-1103

WS-FW-1104

Fabric is 82% polyester, 18% spandex • Four-way stretch

- Elastic waistband
- · Precision-cut and hand-sewn after printing