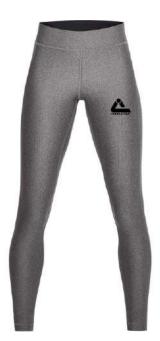

# LEGGING

### Our Range of **Best Selling Products**

WS-FW-1105

PI-FW-7001

PI-FW-7009

WS-FW-1106

PI-FW-7010

PI-FW-7003

PI-FW-7005

Fabric is 82% polyester, 18% spandex

- Four-way stretch
- · Elastic waistband
- Precision-cut and hand-sewn after printing