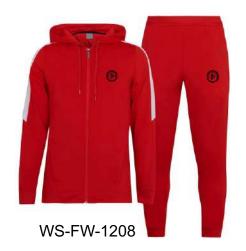

### Our Range of **Best Selling Products**

WS-FW-1209

Loose fit for a roomy feel
Elastic waistband with draw cord on trousers
Hand pockets on jacket and trousers
Full-length jacket zip with high collar
Zip leg hems
Body: 100% nylon. Lining: 100% polyester.
Machine wash.