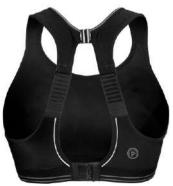

# FITNESS BRFI

### Our Range of **Best Selling Products**

WS-FW-1003

WS-FW-1004

WS-FW-1005

WS-FW-1006

87% Polyester/13% Elastane

Classic pullover style with racer back design for enhanced range of motion & added keyhole design for extra ventilation Super-soft jacquard elastic band delivers a custom, stay-put fit

Material wicks sweat & dries really fast & light

4-way stretch material moves better in every direction Double-lined for coverage, no padding