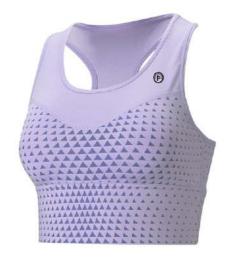

# FITNESS BRFI

### Our Range of **Best Selling Products**

WS-FW-1003

WS-FW-1004

WS-FW-1005

WS-FW-1006

87% Polyester/13% Elastane

Classic pullover style with racer back design for enhanced range of motion & added keyhole design for extra ventilation Super-soft jacquard elastic band delivers a custom, stay-put fit

Material wicks sweat & dries really fast & light

4-way stretch material moves better in every direction Double-lined for coverage, no padding