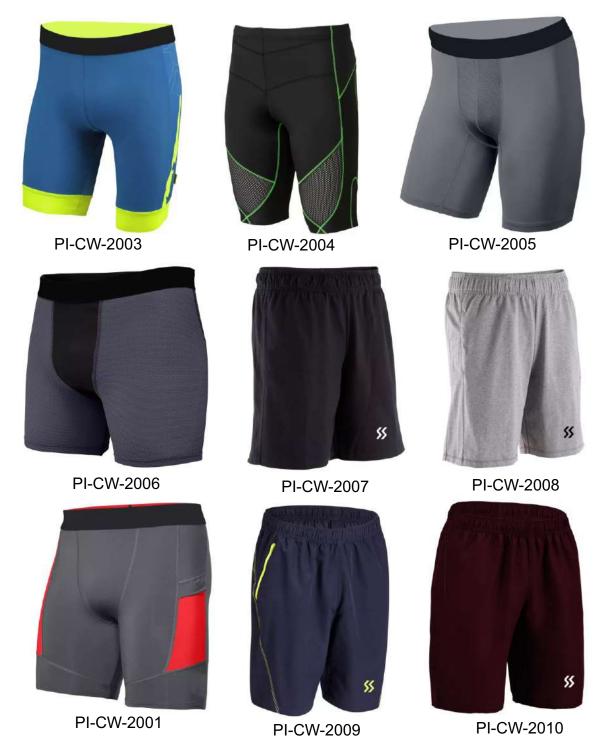

# **SHORTS**

### Our Range of **Best Selling Products**

100% Polyester Machine Wash UA Tech fabric is quick-drying, ultra-soft & has a more natural feel Material wicks sweat & dries really fast Encased elastic waistband with internal draw cord Mesh hand pockets

### Our Range of **Best Selling Products**

100% Polyester, Machine Wash UA Tech fabric is quick-drying, ultra-soft & has a more natural feel Material wicks sweat & dries really fast Encased elastic waistband with internal draw cord Mesh hand pockets