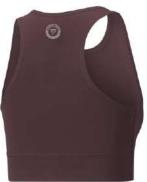

# FITNESS BRFI

### Our Range of **Best Selling Products**

WS-FW-1007

WS-FW-1008

WS-FW-1001

WS-FW-1010

WS-FW-1002

WS-FW-1011

87% Polyester/13% Elastane

Classic pullover style with racer back design for enhanced range of motion & added keyhole design for extra ventilation

Super-soft jacquard elastic band delivers a custom, stay-put fit Material wicks sweat & dries really fast & light 4-way stretch material moves better in every direction

Double-lined for coverage, no padding