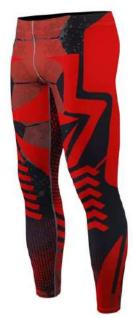

# LEGGING

### Our Range of **Best Selling Products**

WS-FW-1105

PI-FW-7001

PI-FW-7009

WS-FW-1106

PI-FW-7010

PI-FW-7003

PI-FW-7005

Fabric is 82% polyester, 18% spandex

- Four-way stretch
- · Elastic waistband
- Precision-cut and hand-sewn after printing