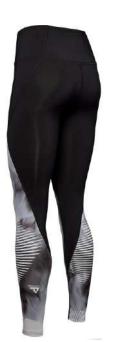

# LEGGING

### Our Range of **Best Selling Products**

WS-FW-1103

WS-FW-1104

Fabric is 82% polyester, 18% spandex • Four-way stretch

- Elastic waistband
- · Precision-cut and hand-sewn after printing