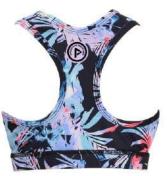

# FITNESS BRFI

### Our Range of **Best Selling Products**

WS-FW-1007

WS-FW-1008

WS-FW-1001

WS-FW-1010

WS-FW-1002

WS-FW-1011

87% Polyester/13% Elastane

Classic pullover style with racer back design for enhanced range of motion & added keyhole design for extra ventilation

Super-soft jacquard elastic band delivers a custom, stay-put fit Material wicks sweat & dries really fast & light 4-way stretch material moves better in every direction

Double-lined for coverage, no padding