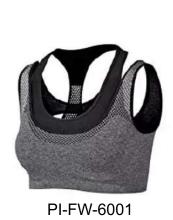

# LEGGING BRFI SET

### Our Range of **Best Selling Products**

PI-FW-6009

Fabric is 82% polyester, 18% spandex
• Four-way stretch
• Elastic waistband

- Precision-cut and hand-sewn after printing

PI-FW-6002