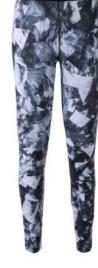

# LEGGING

### Our Range of **Best Selling Products**

WS-FW-1105

PI-FW-7001

PI-FW-7009

WS-FW-1106

PI-FW-7010

PI-FW-7003

PI-FW-7005

Fabric is 82% polyester, 18% spandex

- Four-way stretch
- · Elastic waistband
- Precision-cut and hand-sewn after printing

### Our Range of **Best Selling Products**

WS-FW-1103

WS-FW-1104

Fabric is 82% polyester, 18% spandex • Four-way stretch

- Elastic waistband
- · Precision-cut and hand-sewn after printing