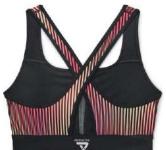

# FITNESS BRFI

### Our Range of **Best Selling Products**

WS-FW-1007

WS-FW-1008

WS-FW-1001

WS-FW-1010

WS-FW-1002

WS-FW-1011

87% Polyester/13% Elastane

Classic pullover style with racer back design for enhanced range of motion & added keyhole design for extra ventilation

Super-soft jacquard elastic band delivers a custom, stay-put fit Material wicks sweat & dries really fast & light 4-way stretch material moves better in every direction

Double-lined for coverage, no padding