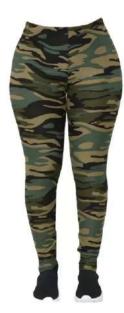

# LEGGING

### Our Range of **Best Selling Products**

WS-FW-1105

PI-FW-7001

PI-FW-7009

WS-FW-1106

PI-FW-7010

PI-FW-7003

PI-FW-7005

Fabric is 82% polyester, 18% spandex

- Four-way stretch
- · Elastic waistband
- Precision-cut and hand-sewn after printing