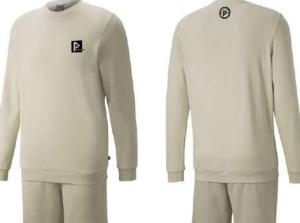

# TRACK SUIT

### Our Range of **Best Selling Products**

WS-FW-1204

Loose fit for a roomy feel Elastic waistband with draw cord on trousers Hand pockets on jacket and trousers Full-length jacket zip with high collar Zip leg hems

Body: 100% nylon. Lining: 100% polyester. Machine wash.

WS-FW-1205