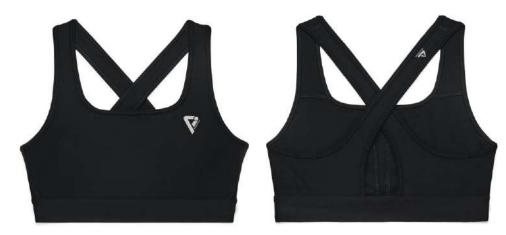

# FITNESS BRFI

### Our Range of **Best Selling Products**

WS-FW-1003

WS-FW-1004

WS-FW-1005

WS-FW-1006

87% Polyester/13% Elastane

Classic pullover style with racer back design for enhanced range of motion & added keyhole design for extra ventilation Super-soft jacquard elastic band delivers a custom, stay-put fit

Material wicks sweat & dries really fast & light

4-way stretch material moves better in every direction Double-lined for coverage, no padding