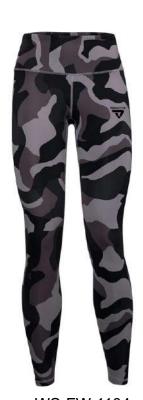

# LEGGING

### Our Range of **Best Selling Products**

WS-FW-1103

WS-FW-1104

Fabric is 82% polyester, 18% spandex • Four-way stretch

- Elastic waistband
- · Precision-cut and hand-sewn after printing