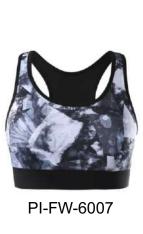

# LEGGING BRFI SET

### Our Range of **Best Selling Products**

PI-FW-6009

Fabric is 82% polyester, 18% spandex
• Four-way stretch
• Elastic waistband

- Precision-cut and hand-sewn after printing

PI-FW-6002

### Our Range of **Best Selling Products**

- Four-way stretch
- Elastic waistband
- Precision-cut and hand-sewn after printing