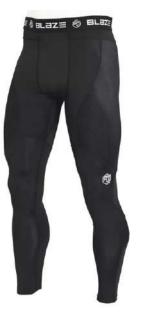

# LEGGING

### Our Range of **Best Selling Products**

WS-FW-1105

PI-FW-7001

PI-FW-7009

WS-FW-1106

PI-FW-7010

PI-FW-7003

PI-FW-7005

Fabric is 82% polyester, 18% spandex

- Four-way stretch
- · Elastic waistband
- Precision-cut and hand-sewn after printing