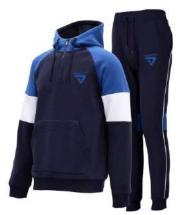

# TRACK SUIT

### Our Range of **Best Selling Products**

WS-FW-1209

Loose fit for a roomy feel
Elastic waistband with draw cord on trousers
Hand pockets on jacket and trousers
Full-length jacket zip with high collar
Zip leg hems
Body: 100% nylon. Lining: 100% polyester.
Machine wash.