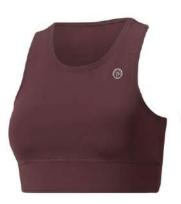

# FITNESS BRFI

### Our Range of **Best Selling Products**

WS-FW-1007

WS-FW-1008

WS-FW-1001

WS-FW-1010

WS-FW-1002

WS-FW-1011

87% Polyester/13% Elastane

Classic pullover style with racer back design for enhanced range of motion & added keyhole design for extra ventilation

Super-soft jacquard elastic band delivers a custom, stay-put fit Material wicks sweat & dries really fast & light 4-way stretch material moves better in every direction

Double-lined for coverage, no padding