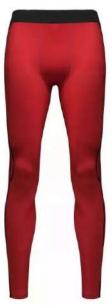

# LEGGING

### Our Range of **Best Selling Products**

WS-FW-1105

PI-FW-7001

PI-FW-7009

WS-FW-1106

PI-FW-7010

PI-FW-7003

PI-FW-7005

Fabric is 82% polyester, 18% spandex

- Four-way stretch
- · Elastic waistband
- Precision-cut and hand-sewn after printing