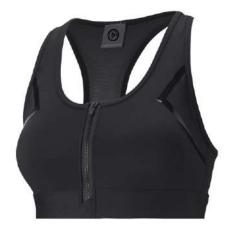

# FITNESS BRFI

### Our Range of **Best Selling Products**

WS-FW-1003

WS-FW-1004

WS-FW-1005

WS-FW-1006

87% Polyester/13% Elastane

Classic pullover style with racer back design for enhanced range of motion & added keyhole design for extra ventilation Super-soft jacquard elastic band delivers a custom, stay-put fit

Material wicks sweat & dries really fast & light

4-way stretch material moves better in every direction Double-lined for coverage, no padding