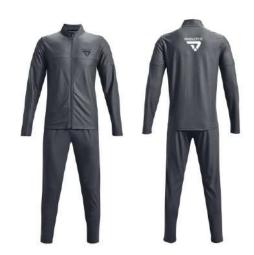

# TRACK SUIT

### Our Range of **Best Selling Products**

WS-FW-1204

Loose fit for a roomy feel Elastic waistband with draw cord on trousers Hand pockets on jacket and trousers Full-length jacket zip with high collar Zip leg hems

Body: 100% nylon. Lining: 100% polyester. Machine wash.

WS-FW-1205