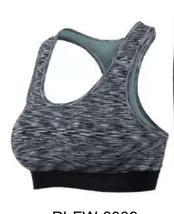

# FITNESS BRFI

### Our Range of **Best Selling Products**

WS-FW-1003

WS-FW-1004

WS-FW-1005

WS-FW-1006

87% Polyester/13% Elastane

Classic pullover style with racer back design for enhanced range of motion & added keyhole design for extra ventilation Super-soft jacquard elastic band delivers a custom, stay-put fit

Material wicks sweat & dries really fast & light

4-way stretch material moves better in every direction Double-lined for coverage, no padding