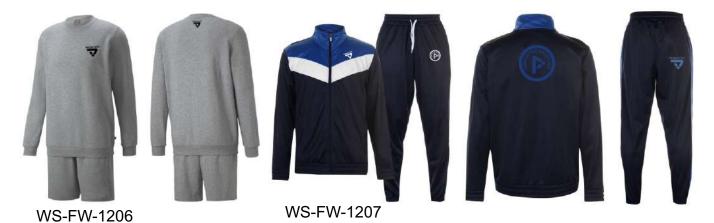

### Our Range of **Best Selling Products**

WS-FW-1204

Loose fit for a roomy feel Elastic waistband with draw cord on trousers Hand pockets on jacket and trousers Full-length jacket zip with high collar Zip leg hems

Body: 100% nylon. Lining: 100% polyester. Machine wash.

WS-FW-1205

### Our Range of **Best Selling Products**

WS-FW-1209

Loose fit for a roomy feel
Elastic waistband with draw cord on trousers
Hand pockets on jacket and trousers
Full-length jacket zip with high collar
Zip leg hems
Body: 100% nylon. Lining: 100% polyester.
Machine wash.