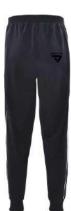

# TRACK SUIT

### Our Range of **Best Selling Products**

WS-FW-1204

Loose fit for a roomy feel Elastic waistband with draw cord on trousers Hand pockets on jacket and trousers Full-length jacket zip with high collar Zip leg hems

Body: 100% nylon. Lining: 100% polyester. Machine wash.

WS-FW-1205