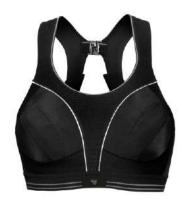

# FITNESS BRFI

### Our Range of **Best Selling Products**

WS-FW-1003

WS-FW-1004

WS-FW-1005

WS-FW-1006

87% Polyester/13% Elastane

Classic pullover style with racer back design for enhanced range of motion & added keyhole design for extra ventilation Super-soft jacquard elastic band delivers a custom, stay-put fit

Material wicks sweat & dries really fast & light

4-way stretch material moves better in every direction Double-lined for coverage, no padding