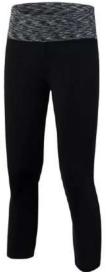

# LEGGING

### Our Range of **Best Selling Products**

WS-FW-1105

PI-FW-7001

PI-FW-7009

WS-FW-1106

PI-FW-7010

PI-FW-7003

PI-FW-7005

Fabric is 82% polyester, 18% spandex

- Four-way stretch
- · Elastic waistband
- Precision-cut and hand-sewn after printing