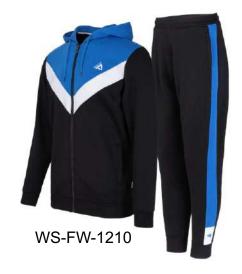

# TRACK SUIT

### Our Range of **Best Selling Products**

WS-FW-1209

Loose fit for a roomy feel
Elastic waistband with draw cord on trousers
Hand pockets on jacket and trousers
Full-length jacket zip with high collar
Zip leg hems
Body: 100% nylon. Lining: 100% polyester.
Machine wash.