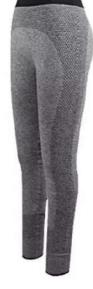

# LEGGING

### Our Range of **Best Selling Products**

WS-FW-1105

PI-FW-7001

PI-FW-7009

WS-FW-1106

PI-FW-7010

PI-FW-7003

PI-FW-7005

Fabric is 82% polyester, 18% spandex

- Four-way stretch
- · Elastic waistband
- Precision-cut and hand-sewn after printing