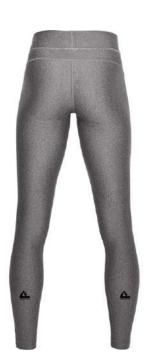

# LEGGING

### Our Range of **Best Selling Products**

WS-FW-1105

PI-FW-7001

PI-FW-7009

WS-FW-1106

PI-FW-7010

PI-FW-7003

PI-FW-7005

Fabric is 82% polyester, 18% spandex

- Four-way stretch
- · Elastic waistband
- Precision-cut and hand-sewn after printing