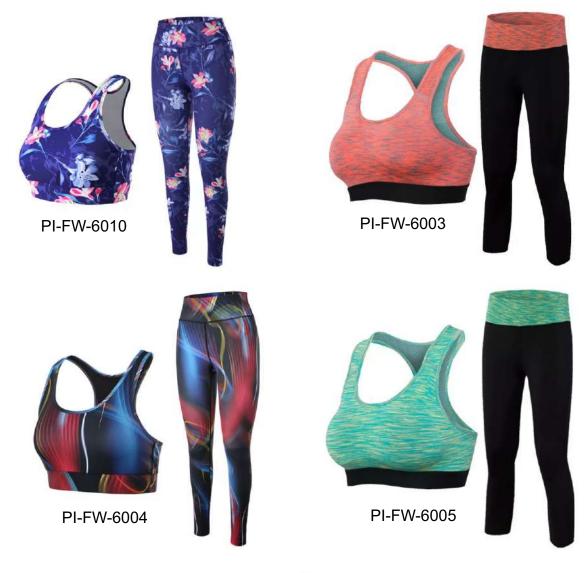

# LEGGING BRFI SET

### Our Range of **Best Selling Products**

PI-FW-6009

Fabric is 82% polyester, 18% spandex
• Four-way stretch
• Elastic waistband

- Precision-cut and hand-sewn after printing

PI-FW-6002

### Our Range of **Best Selling Products**

- Four-way stretch
- Elastic waistband
- Precision-cut and hand-sewn after printing