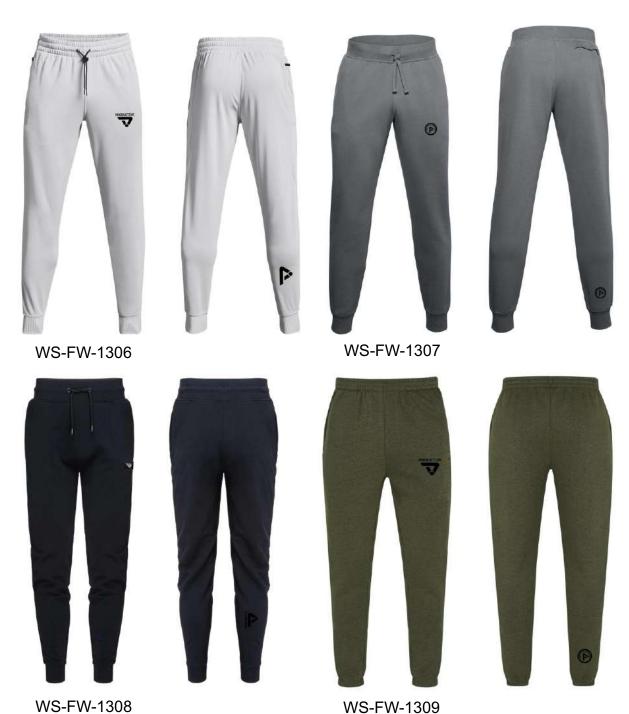

### TROUSER

### Our Range of **Best Selling Products**

Standard fit for a relaxed, easy feel Stretch cuffs Pockets 61% cotton/39% polyester Machine wash