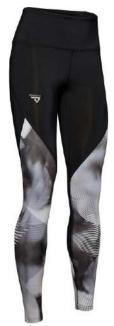

# LEGGING

### Our Range of **Best Selling Products**

WS-FW-1103

WS-FW-1104

Fabric is 82% polyester, 18% spandex • Four-way stretch

- Elastic waistband
- · Precision-cut and hand-sewn after printing