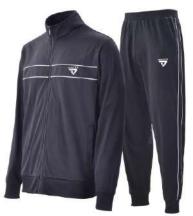

# TRACK SUIT

### Our Range of **Best Selling Products**

WS-FW-1204

Loose fit for a roomy feel Elastic waistband with draw cord on trousers Hand pockets on jacket and trousers Full-length jacket zip with high collar Zip leg hems

Body: 100% nylon. Lining: 100% polyester. Machine wash.

WS-FW-1205