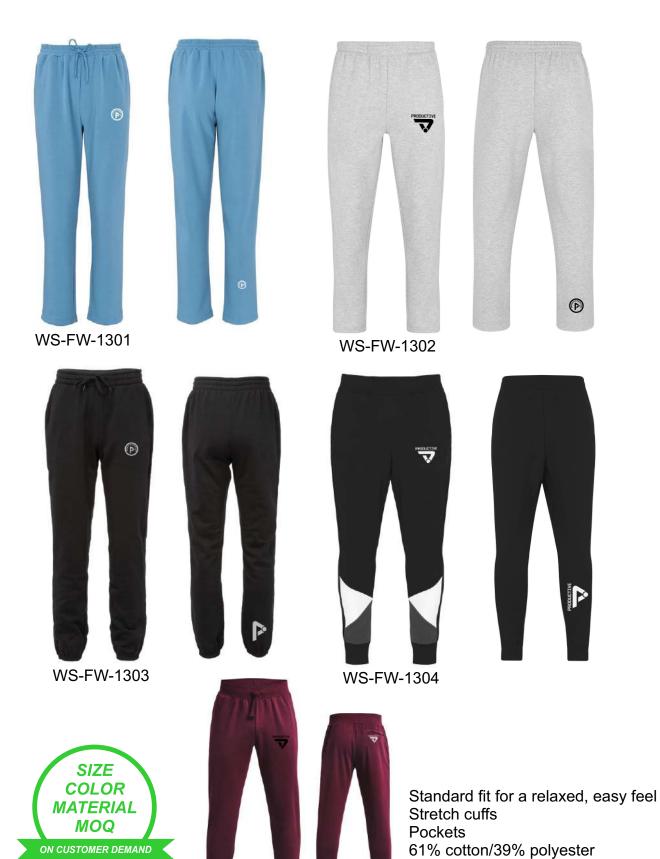

# TROUSER

#### Our Range of **Best Selling Products**

WS-FW-1305

Machine wash

### TROUSER

### Our Range of **Best Selling Products**

Standard fit for a relaxed, easy feel Stretch cuffs Pockets 61% cotton/39% polyester Machine wash