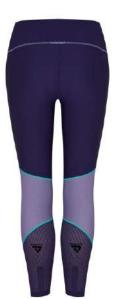

# LEGGING

### Our Range of **Best Selling Products**

WS-FW-1103

WS-FW-1104

Fabric is 82% polyester, 18% spandex • Four-way stretch

- Elastic waistband
- · Precision-cut and hand-sewn after printing