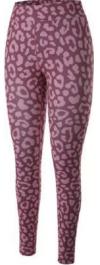

# LEGGING

### Our Range of **Best Selling Products**

WS-FW-1103

WS-FW-1104

Fabric is 82% polyester, 18% spandex • Four-way stretch

- Elastic waistband
- · Precision-cut and hand-sewn after printing