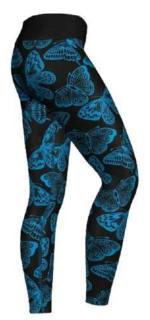

# LEGGING

### Our Range of **Best Selling Products**

WS-FW-1105

PI-FW-7001

PI-FW-7009

WS-FW-1106

PI-FW-7010

PI-FW-7003

PI-FW-7005

Fabric is 82% polyester, 18% spandex

- Four-way stretch
- · Elastic waistband
- Precision-cut and hand-sewn after printing