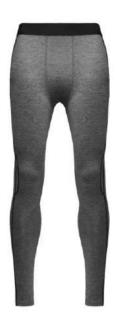

# TROUSER

#### Our Range of **Best Selling Products**

WS-FW-1305

Machine wash

### TROUSER

### Our Range of **Best Selling Products**

Standard fit for a relaxed, easy feel Stretch cuffs Pockets 61% cotton/39% polyester Machine wash