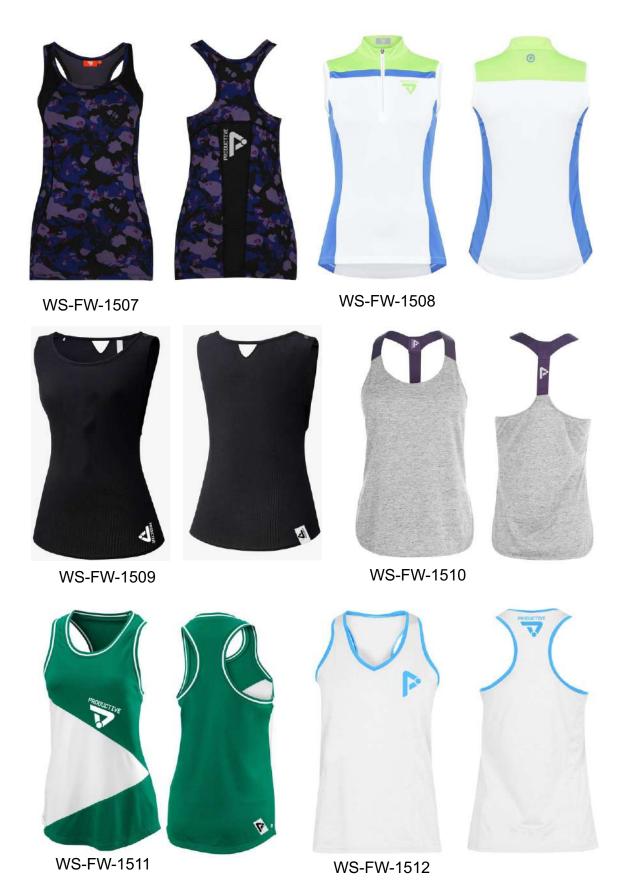

# TANK TOP

### Our Range of **Best Selling Products**

WS-FW-1501

WS-FW-1502

WS-FW-1503

WS-FW-1504

WS-FW-1505

WS-FW-1506

100% Knit, Super-soft UA Tech fabric delivers incredible all-day comfort, Material wicks sweat

### Our Range of **Best Selling Products**

100% Knit, Super-soft UA Tech fabric delivers incredible all-day comfort, Material wicks sweat