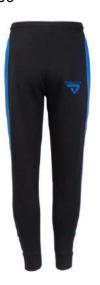

# TROUSER

#### Our Range of **Best Selling Products**

WS-FW-1305

Machine wash

### TROUSER

### Our Range of **Best Selling Products**

Standard fit for a relaxed, easy feel Stretch cuffs Pockets 61% cotton/39% polyester Machine wash