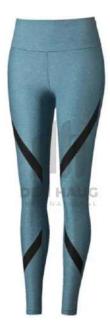

# LEGGING

### Our Range of **Best Selling Products**

WS-FW-1103

WS-FW-1104

Fabric is 82% polyester, 18% spandex • Four-way stretch

- Elastic waistband
- · Precision-cut and hand-sewn after printing