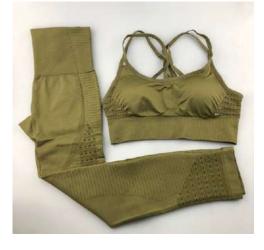

# LEGGING BRFI SET

### Our Range of **Best Selling Products**

PI-FW-6009

Fabric is 82% polyester, 18% spandex
• Four-way stretch
• Elastic waistband

- Precision-cut and hand-sewn after printing

PI-FW-6002