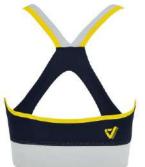

# FITNESS BRFI

### Our Range of **Best Selling Products**

WS-FW-1003

WS-FW-1004

WS-FW-1005

WS-FW-1006

87% Polyester/13% Elastane

Classic pullover style with racer back design for enhanced range of motion & added keyhole design for extra ventilation Super-soft jacquard elastic band delivers a custom, stay-put fit

Material wicks sweat & dries really fast & light

4-way stretch material moves better in every direction Double-lined for coverage, no padding