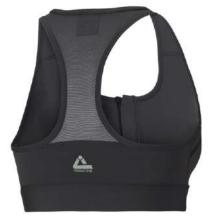

# FITNESS BRFI

### Our Range of **Best Selling Products**

WS-FW-1007

WS-FW-1008

WS-FW-1001

WS-FW-1010

WS-FW-1002

WS-FW-1011

87% Polyester/13% Elastane

Classic pullover style with racer back design for enhanced range of motion & added keyhole design for extra ventilation

Super-soft jacquard elastic band delivers a custom, stay-put fit Material wicks sweat & dries really fast & light 4-way stretch material moves better in every direction

Double-lined for coverage, no padding