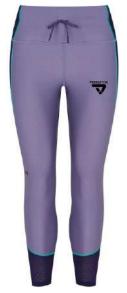

# LEGGING

### Our Range of **Best Selling Products**

WS-FW-1103

WS-FW-1104

Fabric is 82% polyester, 18% spandex • Four-way stretch

- Elastic waistband
- · Precision-cut and hand-sewn after printing