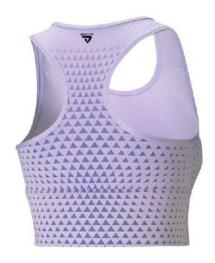

# FITNESS BRFI

### Our Range of **Best Selling Products**

WS-FW-1007

WS-FW-1008

WS-FW-1001

WS-FW-1010

WS-FW-1002

WS-FW-1011

87% Polyester/13% Elastane

Classic pullover style with racer back design for enhanced range of motion & added keyhole design for extra ventilation

Super-soft jacquard elastic band delivers a custom, stay-put fit Material wicks sweat & dries really fast & light 4-way stretch material moves better in every direction

Double-lined for coverage, no padding