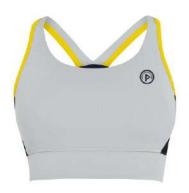

# FITNESS BRFI

### Our Range of **Best Selling Products**

WS-FW-1007

WS-FW-1008

WS-FW-1001

WS-FW-1010

WS-FW-1002

WS-FW-1011

87% Polyester/13% Elastane

Classic pullover style with racer back design for enhanced range of motion & added keyhole design for extra ventilation

Super-soft jacquard elastic band delivers a custom, stay-put fit Material wicks sweat & dries really fast & light 4-way stretch material moves better in every direction

Double-lined for coverage, no padding